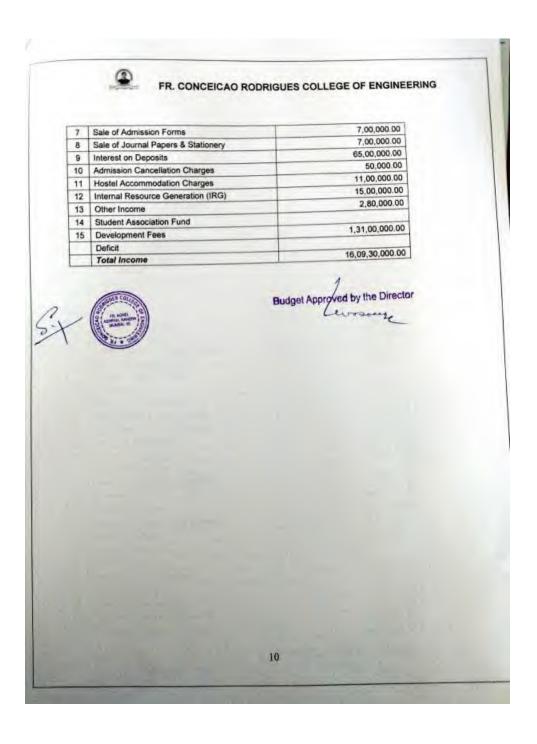

| 1,00,000.00                       |
| 7   | Control of the contro | 9 Budget Approved by the Director |



|      | Budget Estimate for th              | e year 2016-2017 |
|------|-------------------------------------|------------------|
| Sr   |                                     | 2016-17          |
| No.  | Head                                | Budget           |
| Sala | ries                                |                  |
| 1    | Salaries, Allowances, Overtime      | 9,96,00,000.00   |
| 2    | Contribution to P.Fund              | 36,00,000.00     |
| 3    | Payment of Gratuity                 | 15,00,000.00     |
| 4    | Honorarium to Visiting Faculty      | 4,00,000.00      |
| 5    | Leave Travelling Allowance          | 1,25,000.00      |
| 6    | Staff Welfare                       | 2,75,000.00      |
| 7    | Sharing of Common Facilities        | 30,00,000.00     |
|