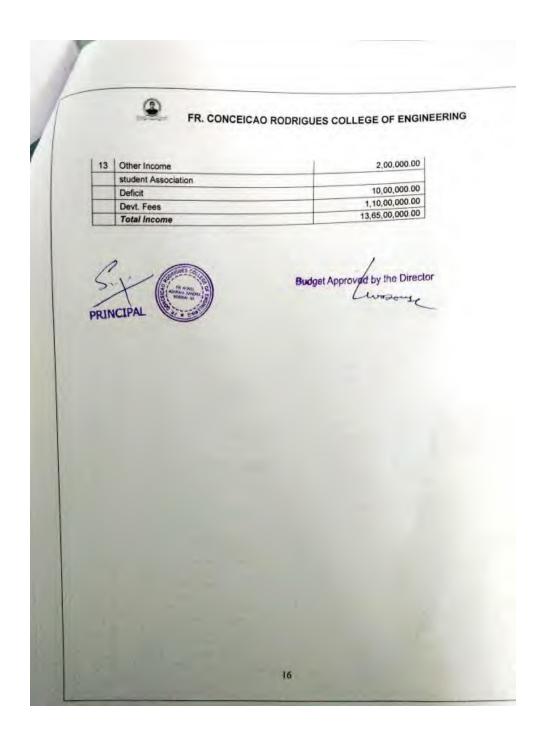

|
| 4   |                                    | 11,00,000.00                    |
| 5   | Ph.D. Fees                         | 1,00,000.00                     |
| 6   | Sale of Scrap                      | 7,80,000.00                     |
| 7   | Sale of Admission Forms            | 5.45.000.00                     |
| 8   |                                    | 40.00.000.00                    |
| 9   |                                    | 75,000.00                       |
| 10  |                                    | 9,00,000.00                     |
| 11  |                                    | 7,00,000.00                     |
| 12  | Internal Resource Generation (IRG) | 7,00,000                        |
| 2   | 15                                 | Budget Approved by the Director |



|           |                                    | ES COLLEGE OF ENGINEERING       |
|-----------|------------------------------------|---------------------------------|
|           | Budget Estimate for the year       | ear 2014-2015                   |
| 204 (040) |                                    | 2014 - 2015                     |
| Sr. No.   | Head                               | Budget                          |
| Salaries  |                                    | 8,48,50,000.00                  |
| 1         | Salaries, Allowances, Overtima     | 30,75,000.00                    |
| 2         | Contribution to P.Fund             | 95,00,000.00                    |
| 3         | Payment of Gratuity                | 2,00,000.00                     |
| 4         | Honorarium to Visit