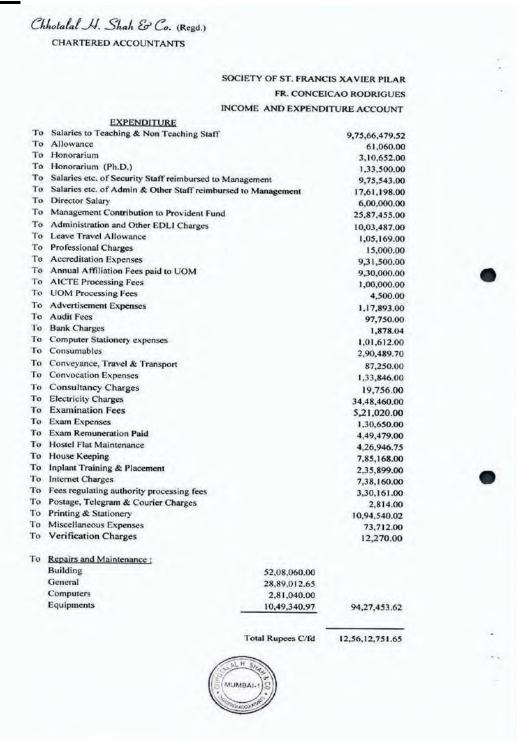

4.1.4 Average percentage of budget allocation, excluding salary for infrastructure augmentation during the last five years [File Budget (5 years) > Summary > Total - Salary]

**Response : 77.39** 

4.1.4.1 Budget allocation for infrastructure augmentation, excluding salary year-wise during the last five years (INR in Lakhs) - [File Budget (5 years) > Summary > Total - Salary]

| Year   | 2018-19 | 2017-18 | 2016-17 | 2015-16 | 2014-15 |
|--------|---------|---------|---------|---------|---------|
| INR in | 329.28  | 359.71  | 247 50  | 226.49  | 271.62  |
| Lakhs  | 329.28  | 339.71  | 347.58  | 326.48  | 271.63  |