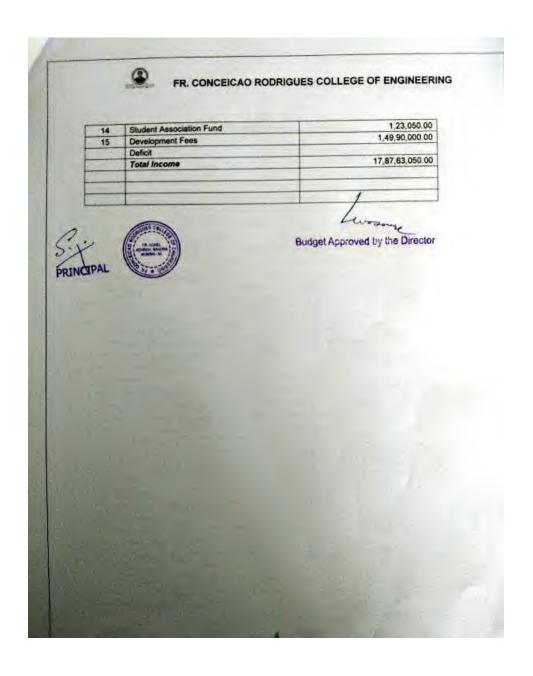

| Budget Apploved by the Director         |



|      | Budget Estimate for the             | year 2018-2019                  |
|------|-------------------------------------|---------------------------------|
| Sr.  | Head                                | 2018 - 2019                     |
| 200  |                                     | Budget Estimate                 |
| Sala |                                     |                                 |
| 1    | Salaries, Allowances, Overtime      | 11,30,00,000.00                 |
| 2    | Contribution to P.Fund              | 36,00,000.00                    |
| 3    | Payment of Gratuity                 | 20,00,000.00                    |
| 4    | Honorarium to Visiting Faculty      | 4,50,000.00                     |
| 5    | Leave Travelling Allowance          | 1,25,000.00