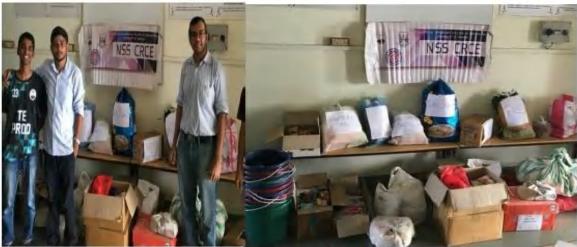

## 1. Institutional efforts to provide socioeconomic inclusiveness

Students actively participate in the activities conducted by the National Service Scheme (NSS) unit of Fr. CRCE (NSS CRCE), which was initiated to provide an opportunity for students to serve society. NSS CRCE organises activities at school for special children, blood donation camps, collection drives (clothes, stationery, toys) to benefit underprivileged people, and visits to old age homes and orphanages to create a sense of responsibility towards socio-economic issues. NSS CRCE also organises seminars and skits to create awareness among the students about social issues and challenges. The institute provides scholarship opportunities to economically underprivileged students to motivate them for continuing education. The reports of the activities conducted by NSS are given below.

NSS-CRCE organized a visit to old age home at Uttan, Bhayander on 13th of November 2021. This visit was to create awareness among the volunteers of NSS-CRCE and students of FR, CRCE that we should show utmost respect to elders and help them in any way possible. After, arriving at the woudbasharam, we all first had an introduction of oursalf with the family who looked after all the people and then they had our introduction with the old age people over there. In the introduction, many elderly people shared their experience of how they got into the ashram and after that how the family looked after them. Then we had organized various fun activities which were decided, which includes Singing program, Antakshari, Musical chairs and dance at the end of the noon to finish the noon activities. Then we all had our lunch along with the elderly. After a heavy lunch, we all felt very drowsy, as expected, so, to overcome the sleep we played Bingo among the elderly, where there were gifts for the winners at every stage, so, none should be disappointed. This game continued for a long time and we couldn't figure how fast the time went while playing. Also, while leaving we NSS-CRCE gave donations in the form of daily required stuffs to the old age home and the volunteers also brought things to donate there. Now at the departing time, it was time to say goodbye to all of them for the wonderful and experienced day we had with them. Not only there were tears in the eyes of elderly people but also in the eyes of the volunteers, this explains how a day long love, affection and bonding is worth an experience. In this way, we spent the whole day in the shelter of elderly gaining knowledge and life lessons from the