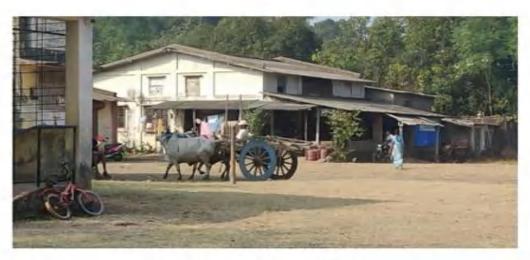

#### INTRODUCTION

Every year a special NSS camp of 7 days takes place where all the volunteer of NSS CRCE actively take part in understanding the village problems solving them and spreading awareness and educating people. This year the camp took place at beautiful and enchanting village called tandulwadi which is located few kilometre away from saphale city which lies in palghar district, Maharashtra. The village is surrounded by mountains and farms with greenery everywhere being there is like a gift for the eyes. The village is full of friendly and helpful people who helped us through out the camp. There were lot of pre- camp activities to be done for all the activities we were going to do at the camp and our main project which was painting the school walls; hence, all the members were divided into groups and given tasks accordingly.

Image: Tandulwadi village Saphale

(Approved by AICTE & Affiliated to University of Mumbai)

Fr. Agnel Ashram, Bandstand, Bandra (W), Mumbai - 400 050.

Phone : (022) 6711 4000, 6711 4101, 6711 4104 Website : www.frcrce.ac.in • Email : crce@fragnel.edu.in