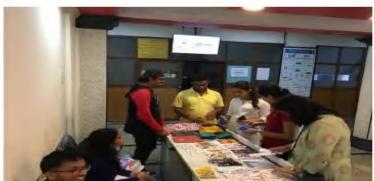

In the HAPPY HOURS workshop, the NSS members set up a stall in the college premises for 3 days from 11:00am to 3:00pm. This event was organised to encourage the handicapped children by selling the products they made, and the amount collected was given to the CPAI to help this children. The various products they made were rakhis, bracelets, greeting cards, necklaces and paper bags.

Image: NSS Members at the stall selling the products

NSS CRCE is thankful to the CEREBRAL PALSY ASSOCIATION OF INDIA(CPAI) for giving us the opportunity to conduct this workshop in our college premises and help the physically challenged people by selling their product