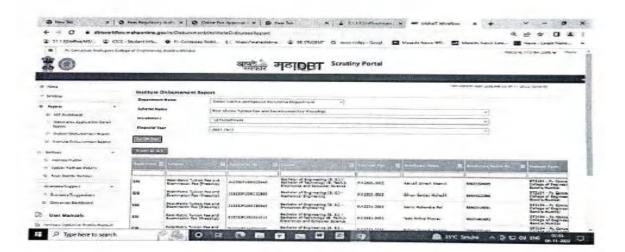

- Students will apply online on website https://mahadbtmahait.gov.in for therespective schemes through student login.
- Those applications are viewed by institute login on same website.
- All the required documents are scrutinized at two levels .First at clerical level and second at the Principal level.
- After verification of all documents form is accepted and forwarded to respectivedepartment through MAHADBT website itself.
- After verification by SOCIAL WELFAIR DEPARTMENT of MAHARASHTRA and Directorate of Technical Education, Maharashtra students are awarded with scholarship, Freeship or minority scholarship.
- List of the students is generated from website as a bill for different scholarshipschemes.
- Amount for the minority and EBC scholarship is directly deposited in students' bankaccount.
- Amount for other schemes related to OBC, SBC, and VJNT, SC etc is deposited incollege account.