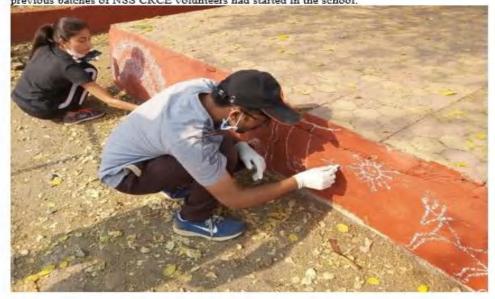

#### Day 2 (5/3/22): Painting of school fences and sitting area

The next day, NSS CRCE embarked upon the first social service activity that had been planned: beautifying and painting the Tandulwadi School fences and the sitting area near the school. The volunteers created various Warli art forms on these benches and fences. This painting job was an addition to the painting work that the previous batches of NSS CRCE volunteers had started in the school.