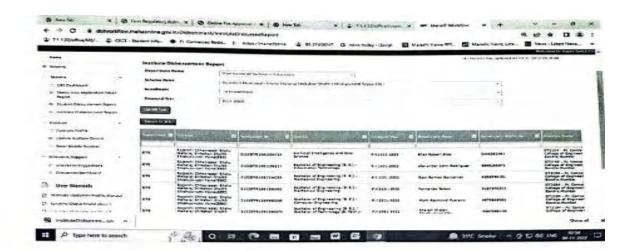

- Students will apply online on website https://mahadbtmahait.gov.in for therespective schemes through student login.
- Those applications are viewed by institute login on same website.
- All the required documents are scrutinized at two levels .First at clerical level and second at the Principal level.
- After verification of all documents form is accepted and forwarded to respectivedepartment through MAHADBT website itself.
- After verification by SOCIAL WELFAIR DEPARTMENT of MAHARASHTRA and Directorate of Technical Education, Maharashtra students are awarded with scholarship, Freeship or minority scholarship.
- List of the students is generated from website as a bill for different scholarshipschemes.
- Amount for the minority and EBC scholarship is directly deposited in students' bankaccount.
- Amount for other schemes related to OBC, SBC, and VJNT, SC etc is deposited incollege account.