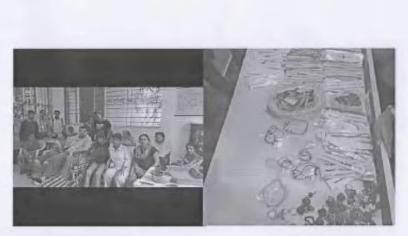

In the HAPPY HOURS workshop, the NSS members set up a stall in the college premises for 3 days from 11:00am to 3:00pm. This event was organised to encourage the handicapped children by selling the products they made, and the amount collected was given to the CPAI to help this children. The various products they made were rakhis, bracelets, greeting cards, necklaces and paper bags.

Image: NSS Members at the stall selling the products

NSS CRCE is thankful to the CEREBRAL PALSY ASSOCIATION OF INDIA(CPAI) for giving us the opportunity to conduct this workshop in our college premises and help the physically challenged people by selling their product