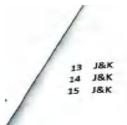

| Year | Name of<br>the<br>scheme | Number of students benefited<br>by government scheme and<br>amount |              | Number of<br>students benefited<br>by the institution's<br>schemes and<br>amount |          |
|------|--------------------------|--------------------------------------------------------------------|--------------|----------------------------------------------------------------------------------|----------|
|      |                          | Number of<br>students                                              | Amount       | Number<br>of<br>students                                                         | Amount   |
| 1.   | EBC                      | 194                                                                | 64,03,443.00 |                                                                                  |          |
| 2.   | VJNT                     | 4                                                                  | 5,19,307     |                                                                                  |          |
| 3.   | SBC                      | 10                                                                 | 1306311      |                                                                                  |          |
| 4.   | OBC                      | 65                                                                 | 4305889      |                                                                                  |          |
| 5.   | MINORITY                 | 7                                                                  | 175000       |                                                                                  |          |
| 6.   | ST                       | 1                                                                  | 129645       |                                                                                  |          |
| 7.   | SC                       | 19                                                                 | 25,21,140    |                                                                                  |          |
| 8.   | J&K                      | 15                                                                 | 3,52,992     |                                                                                  |          |
| 9.   | TFWs                     | 15                                                                 | 20,70,780    |                                                                                  |          |
| 10.  | BLUESTAR                 |                                                                    |              | 8                                                                                | 5,84,750 |
| 11.  | STULZ                    |                                                                    |              | 12                                                                               | 600000   |
| 12.  | Milind_Mel               | nere                                                               |              | 4                                                                                | 1,51,000 |

#### Fr. Agnel Ashram, Bandstand, Bandra (W), Mumbai - 400 050.

| Sr.No. | Year | Name of the scheme           | Number of students benefited by government scheme |
|--------|------|------------------------------|---------------------------------------------------|
|        |      | Other Scholarship - EBC      | 194                                               |
|        |      | V.J.N.T.                     | 04                                                |
|        |      | SBC                          | 10                                                |
|        |      | OBC                          | 65                                                |
|        |      | Minority                     | 07                                                |
|        | 1    | Samaj Seva Kalyan Trust - ST | 01                                                |
|        | 1    | Samaj Seva Kalyan Trust - SC | 19                                                |
|        |      | TFWS                         | 15                                                |
|        | 1    | J&K                          | 15                                                |
|        |      | Total                        | 330                                               |