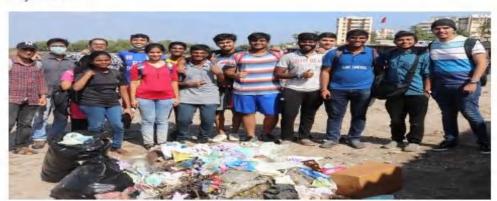

## 1. Institutional efforts to provide socioeconomic inclusiveness

Students actively participate in the activities conducted by the National Service Scheme (NSS) unit of Fr. CRCE (NSS CRCE), which was initiated to provide an opportunity for students to serve society. NSS CRCE organises activities at school for special children, blood donation camps, collection drives (clothes, stationery, toys) to benefit underprivileged people, and visits to old age homes and orphanages to create a sense of responsibility towards socio-economic issues. NSS CRCE also organises seminars and skits to create awareness among the students about social issues and challenges. The institute provides scholarship opportunities to economically underprivileged students to motivate them for continuing education. The reports of the activities conducted by NSS are given below.