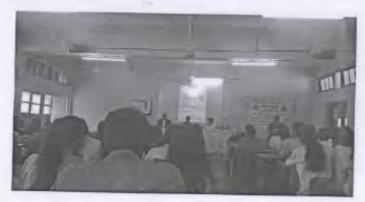

# Seminar : Upliftment of weaker sections Through Reservation

An talk was organised by the Mumbai university on Upliftment of weaker sections Through Reservation at Andrews college ,Bandra on 12<sup>th</sup> February 2019. The speaker for the session was Padma ShriMr.Chamant.al.

in the seminar, the students were enlightened about the troubles faced by the weaker section of the society. He had an interactive session with the student understanding their impression of the same section of the society. Then he cleared many misconceptions and explained how reservation helps the weaker section of the society and bring them a chance to being on par with others