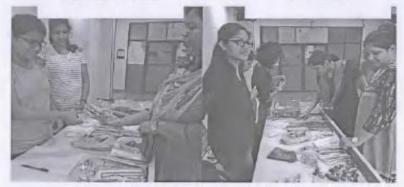

In the HAPPY HOURS workshop, the NSS members set up a stall in the college premises for 3 days from 11:00am to 3:00pm. This event was organised to encourage the handicapped children by selling the products they made, and the amount collected was given to the CPAI to help this children. The various products they made were rakhis, bracelets, greeting cards, necklaces and paper bags.

Image: NSS Members at the stall selling the products

NSS CRCE is thankful to the CEREBRAL PALSY ASSOCIATION OF INDIA(CPAI) for giving us the opportunity to conduct this workshop in our college premises and help the physically challenged people by selling their product

Image: College staff and students buying the products at the stall.

(Approved by AICTE & Affiliated to University of Mumbai)