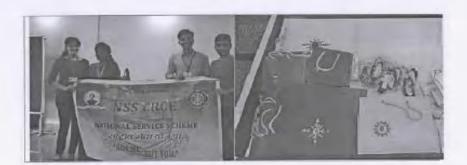

## NSS SPECIAL CAMP TANDULWADI

#### INTRODUCTION

Every year a special NSS camp of 7 days takes place where all the volunteer of NSS CRCE actively take part in understanding the village problems solving them and spreading awareness and educating people. This year the camp took place at beautiful and enchanting village called tandulwadi which is located few kilometre away from saphale city which lies in palghar district, Maharashtra. The village is surrounded by mountains and farms with greenery everywhere being there is like a gift for the eyes. The village is full of friendly and helpful people who helped us through out the camp. There were lot of pre- camp activities to be done for all the activities we were going to do at the camp and our main project which was painting the school walls; hence, all the members were divided into groups and given tasks accordingly.