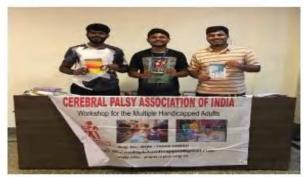

#### REPORT ON HAPPY HOURS STALL

"We only have what we give."

— Isabel Allende

Date: November 28th, 2019 to November 30th, 2019 Place: Fr. Conceicao Rodrigues College Of Engineering

NSS CRCE organized a workshop "HAPPY HOURS" in collaboration with CEREBRAL PALSY ASSOCIATION OF INDIA(CPAI) in the college premises of Fr. Conceicao Rodrigues College of Engineering, Mumbai.

Cerebral Palsy Association of India and it's unit Happy Hours Workshop for P.D.A's (People with Different Abilities) was initiated in the Year 1968, by a set of dedicated parents of individuals with special needs. The aim was SERVING COMMUNITY, ENRICHING LIFE. Housed in bright and airy premises with large comfortable classrooms and activity areas, the workshop is student's delight. At CPAI, they welcome people with P.D.A's by providing engagement and helping them to be a part of the integrated social framework, thus giving their parents some free time to focus on their own lives.