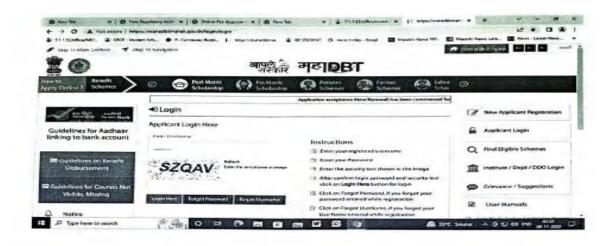

- Students will apply online on website https://mahadbtmahait.gov.in for therespective schemes through student login.
- Those applications are viewed by institute login on same website.
- All the required documents are scrutinized at two levels .First at clerical level and second at the Principal level.
- After verification of all documents form is accepted and forwarded to respectivedepartment through MAHADBT website itself.
- After verification by SOCIAL WELFAIR DEPARTMENT of MAHARASHTRA and Directorate of Technical Education, Maharashtra students are awarded with scholarship, Freeship or minority scholarship.
- List of the students is generated from website as a bill for different scholarshipschemes.
- Amount for the minority and EBC scholarship is directly deposited in students' bankaccount.
- Amount for other schemes related to OBC, SBC, and VJNT, SC etc is deposited incollege account.