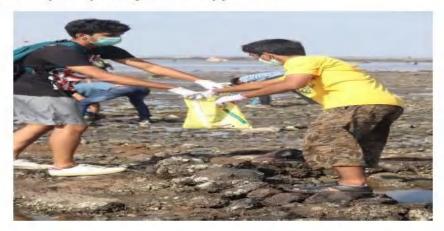

## 1. Institutional efforts to provide socioeconomic inclusiveness

Students actively participate in the activities conducted by the National Service Scheme (NSS) unit of Fr. CRCE (NSS CRCE), which was initiated to provide an opportunity for students to serve society. NSS CRCE organises activities at school for special children, blood donation camps, collection drives (clothes, stationery, toys) to benefit underprivileged people, and visits to old age homes and orphanages to create a sense of responsibility towards socio-economic issues. NSS CRCE also organises seminars and skits to create awareness among the students about social issues and challenges. The institute provides scholarship opportunities to economically underprivileged students to motivate them for continuing education. The reports of the activities conducted by NSS are given below.