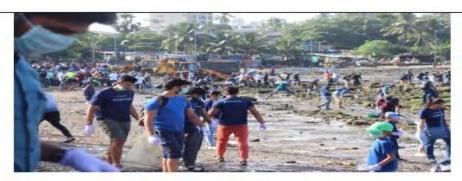

## 1. Institutional efforts to provide socioeconomic inclusiveness

Students actively participate in the activities conducted by the National Service Scheme (NSS) unit of Fr. CRCE (NSS CRCE), which was initiated to provide an opportunity for students to serve society. NSS CRCE organises activities at school for special children, blood donation camps, collection drives (clothes, stationery, toys) to benefit underprivileged people, and visits to old age homes and orphanages to create a sense of responsibility towards socio-economic issues. NSS CRCE also organises seminars and skits to create awareness among the students about social issues and challenges. The institute provides scholarship opportunities to economically underprivileged students to motivate them for continuing education. The reports of the activities conducted by NSS are given below.