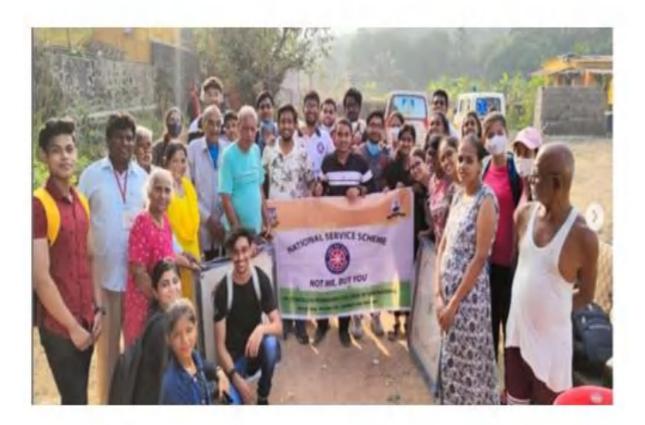

## 1. Institutional efforts to provide socioeconomic inclusiveness

Students actively participate in the activities conducted by the National Service Scheme (NSS) unit of Fr. CRCE (NSS CRCE), which was initiated to provide an opportunity for students to serve society. NSS CRCE organises activities at school for special children, blood donation camps, collection drives (clothes, stationery, toys) to benefit underprivileged people, and visits to old age homes and orphanages to create a sense of responsibility towards socio-economic issues. NSS CRCE also organises seminars and skits to create awareness among the students about social issues and challenges. The institute provides scholarship opportunities to economically underprivileged students to motivate them for continuing education. The reports of the activities conducted by NSS are given below.

NSS-CRCE organized a visit to old age home at Uttan, Bhayander on 13th of November 2021. This visit was to create awareness among the volunteers of NSS-CRCE and students of FR, CRCE that we should show utmost respect to elders and help them in any way possible. After, arriving at the woudbasharam, we all first had an introduction of oursalf with the family who looked after all the people and then they had our introduction with the old age people over there. In the introduction, many elderly people shared their experience of how they got into the ashram and after that how the family looked after them. Then we had organized various fun activities which were decided, which includes Singing program, Antakshari, Musical chairs and dance at the end of the noon to finish the noon activities. Then we all had our lunch along with the elderly. After a heavy lunch, we all felt very drowsy, as expected, so, to overcome the sleep we played Bingo among the elderly, where there were gifts for the winners at every stage, so, none should be disappointed. This game continued for a long time and we couldn't figure how fast the time went while playing. Also, while leaving we NSS-CRCE gave donations in the form of daily required stuffs to the old age home and the volunteers also brought things to donate there. Now at the departing time, it was time to say goodbye to all of them for the wonderful and experienced day we had with them. Not only there were tears in the eyes of elderly people but also in the eyes of the volunteers, this explains how a day long love, affection and bonding is worth an experience. In this way, we spent the whole day in the shelter of elderly gaining knowledge and life lessons from the