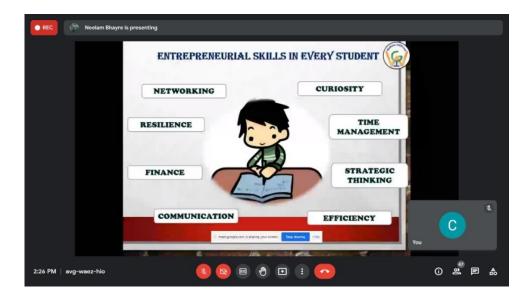

- The innovation idea and motivational key behind Ms. Neelam Bhayre's program
- The necessary points that one needs to take into consideration while starting out their startups
- How a prototype should be simple and friendly
- How to develop one's innovation by understanding customer's need and the trends from the future
- The Do's and Dont's that play a major role in shaping one's career as an entrepreneur
- Entrepreneurship skills in every student
- The many factors such as framing a convincing pitch, visual design, story delivering pitches, self leadership qualities that can help one become a better speaker in business meetings

Towards the end of the session Ms Neelam explained the audience in detail the skills that are essential for anyone who aspire to be an entrepreneur such as maintaining good network connections, discussing innovation ideas with everyone around you in order to get a reality check, to be open minded, to have confidence in their innovation idea, stay updated with the market, as well as the do's and dont's that should be taken into consideration while starting entrepreneurship.