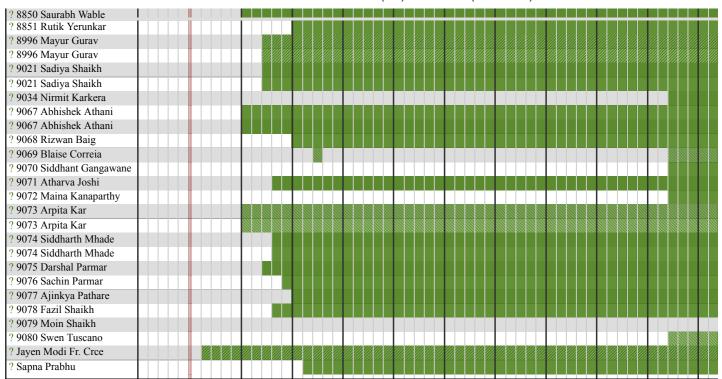

## Daily Attendance Report for electives-orientation-for-t.e.-(ecs)---semester-v: 2021-06-12

Class Name: electives-orientation-for-t.e.-(ecs)---semester-v Meet ID: met-tibh-jub Date: 2021-06-12 V Earliest Arrivals: 09:20 Start: 9:20 End: 10:50 Duration: 90 min

#### Daily Attendance Legend:

✓ The student was present then exited, rejoined, then exited again, and rejoined again, etc.,

The alternating background patterns indicate that the student may have left and rejoined the Meet

✓ The student was marked present by the teacher (but did not shown up in the Meet window)

The student missed the entire class

Help videos:

To help your eye follow across the page, the table rows alternate between white and grey backgrounds which leads to two subtly different shades of green for the times when the student was present

NB - If you want a printed copy of this report, make sure that the 'More settings' → 'Background graphics' checkbox is checked in the Print dialog

Generated by the Google Meet Attendance extension (v1.5.2)