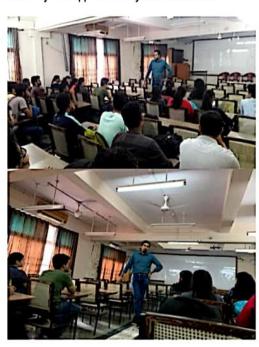

#### Binary Talk Episode: 1 Competitive Programming with Amurto Basu

Mumbai, 26<sup>th</sup> September 2021

We, CodeLabs CRCE, the forefront technical council of Fr. Conceicao Rodrigues College of Engineering, works for the development of students' logical thinking and to increase their technical skills. In order to fulfill our goal, we conducted the most awaited Binary Talk Event Episode: 1 on Competitive Programming on 26<sup>th</sup> September 2021 from 4 to 5 pm. Amurto Basu, Candidate Master on CodeForces and owning 6 stars on CodeChef was the speaker of the event.

We hosted this event for the second and third year students to encourage them to start competitive coding. Such events motivate students to think unorthodoxically and come up with new techniques to find solutions to existing problems.

Ms. Vanessa D'mello, Vice Chairperson of CodeLabs CRCE started this session with a brief introduction of the speaker. The speaker then gave a quick gist of the topic of what Competitive Programming actually is. It's a mind sport, where you can turn discrete ideas to code to solve