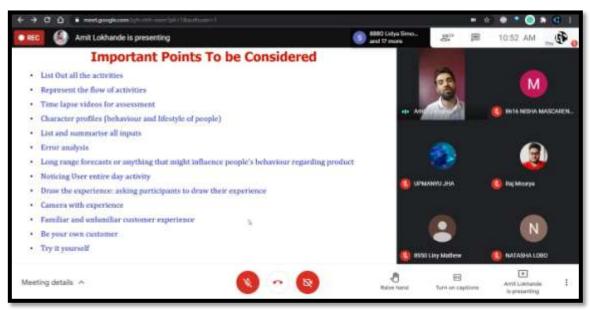

FR. Agnel Ashram, Bandstand, Bandra (W), Mumbai \_ 400 050

- How has prototype designing evolved each passing decade (Used the example of Prototype design of a mouse)
- The stages of prototyping Stretching, Creating a 2D version of the design in any software platform, Giving the design a physical form
- Aspects of Prototype design
- Importance of Prototype Design
- Important points to be considered while developing a prototype
- Steps of Engineering a Prototype through design
- Rapid Prototyping
- Various innovation design engineering organization (IDEO) methods
- The Do's and Don'ts that is to be taken into account while developing a prototype