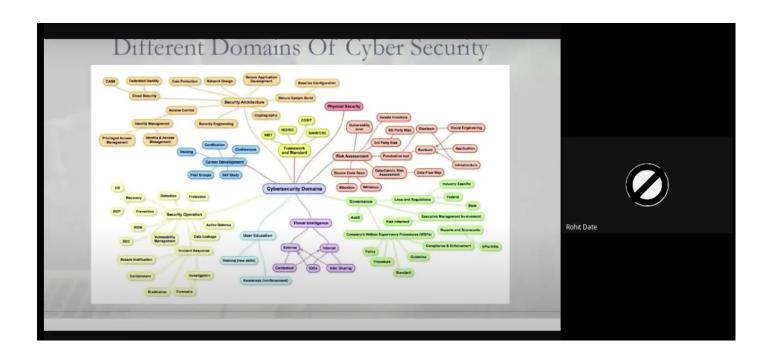

enlightened about the different domains of Cyber Security followed by frameworks, importance of Security Architecture, risk assessment, governance and user education. The participants were guided about the pre-required skills to become a Cyber Security Specialist and the different paths, certifications and projects to conquer them.

Post the webinar, students shared their feedbacks through the feedback form that was circulated. Several students appreciated the efforts put in by the speaker to make the webinar and the presentation interesting. A total number of 50 students attended the session.







FR. Agnel Ashram, Bandstand, Bandra(W), Mumbai- 40 0050











FR. Agnel Ashram, Bandstand, Bandra(W), Mumbai- 40 0050











FR. Agnel Ashram, Bandstand, Bandra(W), Mumbai- 40 0050



Prof. Mahendra Mehra

(Faculty In-charge)



FR. Agnel Ashram, Bandstand, Bandra (W), Mumbai  $=400\ 050$ 

# <u>CSI-CRCE organized</u> "Web Development Boot Camp"

**Event Name :** Web Development Boot Camp

**Date**: 10<sup>th</sup> October, 2020 **Platform**: Google Meet

The Computer Society of India(C.S.I.), FR. C.R.C.E. organized a Web Development Boot Camp on 10 October, 2020. A total of 83 students attended the Google Meet from SE, TE.



The Boot Camp was conducted by Mr. Rathil Patel, an alumni of our college. He is currently working as a Solutions Engineer at Browsers tack and has a great knowledge and expertise in the Web Development Field.



FR. Agnel Ashram, Bandstand, Bandra (W), Mumbai = 400 050

The session began with our speaker introducing the concept of HTML. A detai