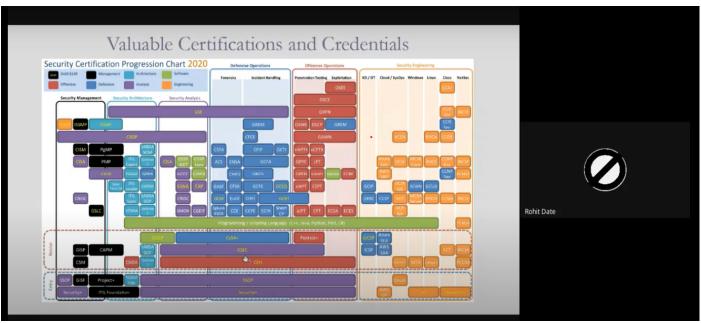

reaches and the possible chances of availability of 3.5 million unfilled Cyber Security jobs globally by 2021. The participants were enlightened about the different domains of Cyber Security followed by frameworks, importance of Security Architecture, risk assessment, governance and user education. The participants were guided about the pre-required skills to become a Cyber Security Specialist and the different paths, certifications and projects to conquer them.

Post the webinar, students shared their feedbacks through the feedback form that was circulated. Several students appreciated the efforts put in by the speaker to make the webinar and the presentation interesting. A total number of 50 students attended the session.







FR. Agnel Ashram, Bandstand, Bandra(W), Mumbai- 40 0050











FR. Agnel Ashram, Bandstand, Bandra(W), Mumbai- 40 0050











FR. Agnel Ashram, Bandstand, Bandra(W), Mumbai- 40 0050



Prof. Mahendra Mehra

(Faculty In-charge)



FR. Agnel Ashram, Bandstand, Bandra (W), Mumbai  $=400\ 050$ 

# <u>CSI-CRCE organized</u> "Web Development Boot Camp"

**Event Name :** Web Development Boot Camp

**Date**: 10<sup>th</sup> October, 2020 **Platform**: Google Meet

The Computer Society of India(C.S.I.), FR. C.R.C.E. organized a Web Development Boot Camp on 10 October, 2020. A total of 83 students attended the Google Meet from SE, TE.



The Boot Camp was conducted by Mr. Rathil Patel, an alumni of our college. He is currently working as a Solutions Engineer at Browsers tack and has a great knowledge and expertise in the Web Development Field.



FR