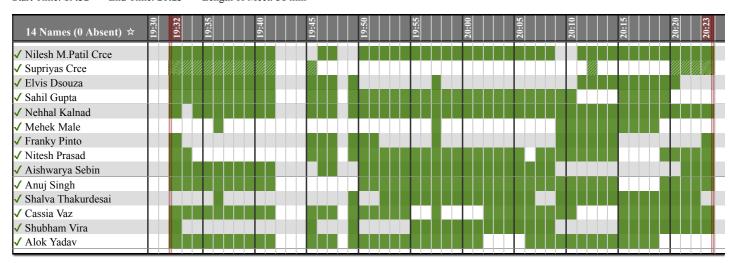

## Daily Attendance Report for electives-orientation-for-t.e.-(ecs)---semester-v: 2021-06-12

Class Name: electives-orientation-for-t.e.-(ecs)---semester-v Meet ID: met-tibh-jub Date: 2021-06-12 V Earliest Arrivals: 09:20 Start: 9:20 End: 10:50 Duration: 90 min

#### Daily Attendance Legend:

✓ The student was present then exited, rejoined, then exited again, and rejoined again, etc.,

The alternating background patterns indicate that the student may have left and rejoined the Meet

✓ The student was marked present by the teacher (but did not shown up in the Meet window)

The student missed the entire class

Help videos:

To help your eye follow across the page, the table rows alternate between white and grey backgrounds which leads to two subtly different shades of green for the times when the student was present

NB - If you want a printed copy of this report, make sure that the 'More settings' → 'Background graphics' checkbox is checked in the Print dialog

Generated by the Google Meet Attendance extension (v1.5.2)