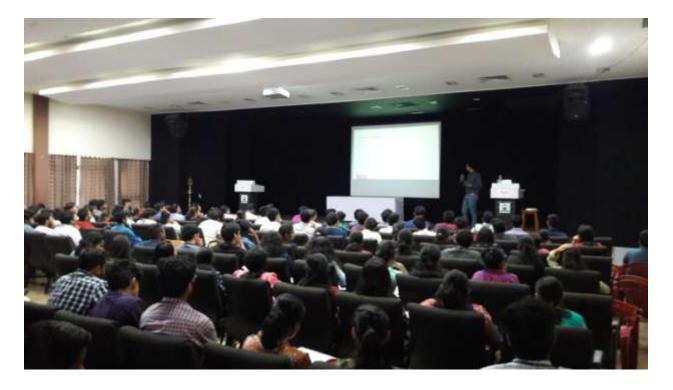

# CSI-CRCE organized Workshop on Prototype/Process Design and Development - Prototyping

**Event Name:** Workshop on Prototype/Process Design and

**Development - Prototyping** 

**Date**: 9<sup>th</sup> February, 2022

**Platform**: Google Meet

The Computer Society of India (C.S.I.), FR. C.R.C.E. organized a Workshop on Prototype/Process Design and Development - Prototyping on 9<sup>th</sup> February, 2022. The objective of the event was to help the students to understand what really is process design and development (Prototyping) and also to enlighten the young minds about entrepreneurship and start-ups by developing their own ideas and achieving success in it.

A total of 56 students from FE, SE, TE and BE attended the session. The mode of session delivery was Google Meet.

FR. Agnel Ashram, Bandstand, Bandra (W), Mumbai \_ 400 050

Mr. Amit Sanjay Lokhande (speaker)