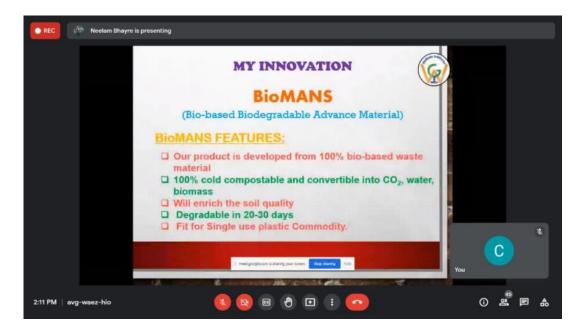

A total of 48 students from SE and TE and 2 faculty members attended the meet. The mode of session delivery was Google Meet.

Ms. Neelam Bhayre (speaker)

The speaker for the session was Ms.Neelam Bhayre. She is the Cofounder & CIO of WeWake IndiGreen Pvt. Ltd. WeWake IndiGreen Pvt. Ltd. is a technology company developing sustainable solutions from environmental challenges. From Sinhgad College of Science she completed her M.Sc. in Microbiology. She was awarded as topper of the year in 2019 from Sinhgad College of science. For her innovation in 2020, she was also awarded as MIC Innovation Ambassador by the AICTE's MIC Innovation Cell. She has also been awarded as Event manager of the year from NIEM (2018). Ms. Neelam Bhayre has given seminar and entrepreneurship sessions to the different institutions like IIT Mandi, DPU etc.

The session began with Ms. Neelam Bhayre narrating her story of being a successful innovator. She shared the visions she and her team had in their minds since the start for their program and the challenges they faced in their journey. The first half of the session included a detailed explanation about

- The innovation idea and motivational key behind Ms. Neelam Bhayre's program
- The necessary points that one needs to take into consideration while starting out their startups
- How a prototype should be simple and friendly
- How to develop one's innovation by understanding customer's need and the trends from the future
- The Do's and Dont's that play a major role in shaping one's career as an entrepreneur
- Entrepreneurship skills in every student
- The many factors such as framing a convincing pitch, visual design, story delivering pitches, self leadership qualities that can help one become a better speaker in business meetings