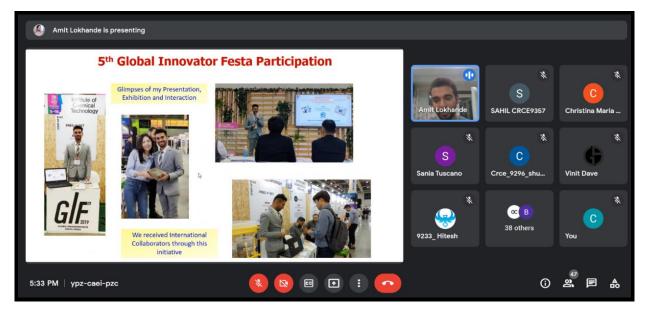

FR. Agnel Ashram, Bandstand, Bandra (W), Mumbai \_ 400 050

In the second half of the session, the speaker motivated everyone by stating his journey of entrepreneurship. The speaker spoke about the product he has developed, Preg-V-Det which is used to improve milk profitability using on-farm super-simple early urine pregnancy diagnosis in cattle. He also shared his wonderful experience at the 9<sup>th</sup> Global Commercialization Workshop, about the South Korea start-up ecosystem, about his participation at the 5<sup>th</sup> Global Innovator Festa, and about his learnings from the global communication expert and coach for investor pitch. He has also appeared and has gained recognition in various media platforms for his renowned work. The speaker also spoke about his many other awards and achievements such as "Youth Inspirator Award 2018", "Special Honour For Research Performance", "Special Research Project Mentor Award 2017", "Falling Walls Lab India 2018", "1<sup>st</sup> Prize at NanoSparX-2017", "Best-Able 2016 Award", which greatly motivated the young minds to also take such challenges in life.