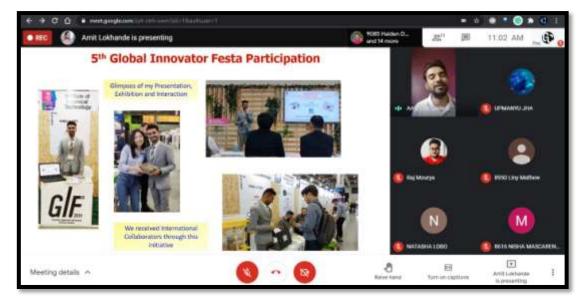

FR. Agnel Ashram, Bandstand, Bandra (W), Mumbai \_ 400 050

In the second half of the session, the speaker motivated everyone by stating his journey of entrepreneurship. The speaker spoke about the product he has developed, Preg-V-Det which is used to improve milk profitability using on-farm super-simple early urine pregnancy diagnosis in cattle. He also shared his wonderful experience at the 9<sup>th</sup> Global Commercialization Workshop, about the South Korea start-up ecosystem, about his participation at the 5<sup>th</sup> Global Innovator Festa, and about his learnings from the global communication expert and coach for investor pitch. He has also appeared and has gained recognition in various media platforms for his renowned work. The speaker also spoke about his many other awards and achievements such as "Youth Inspirator Award 2018", "Special Honour For Research Performance", "Special Research Project Mentor Award 2017", "Falling Walls Lab India 2018", "1<sup>st</sup> Prize at NanoSparX-2017", "Best-Able 2016 Award", which greatly motivated the young minds to also take such challenges in life.