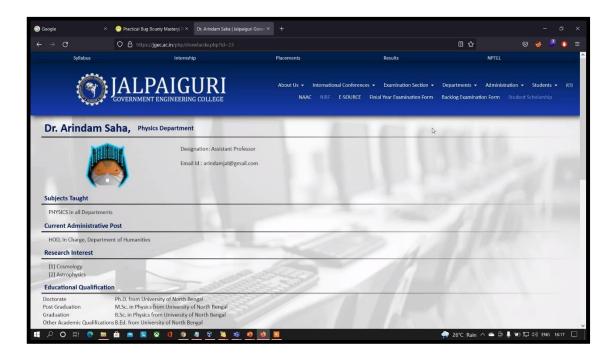

Mr. Roy used the online website of the "Jalpaiguri Government Engineering College" to explain how SQLmaps are used in penetration testing to detect and exploit SQL injection flaws. He used live examples to show how SQLmap automates the process of detecting and exploiting SQL injection, as well as how SQL Injection attacks can take control of databases that utilize SQL.