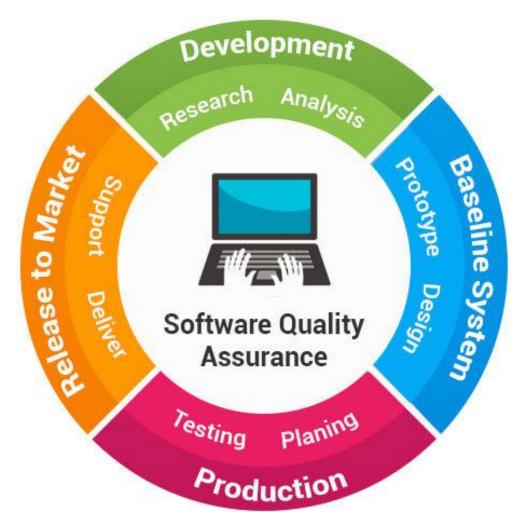

# ELECTIVES ON OFFER @ ECS SEMESTER V (T.E.)

- Software Testing & Quality Assurance
- ASIC Verification
- Information Theory & Coding
- Sensors & Applications
- Department Level Optional Course I
- Students have to select <u>ANY ONE</u> of above from the options offered (selection process to be discussed later on)

## **PROPOSED COURSE CONTENTS**

- Software Testing Methodologies
- Software Testing Techniques
- Test Process Management
- Software Testing Automation Process
- Testing for Specialized Environment
- Quality Issues, Management & Assurance
- Documentation & Report Generation