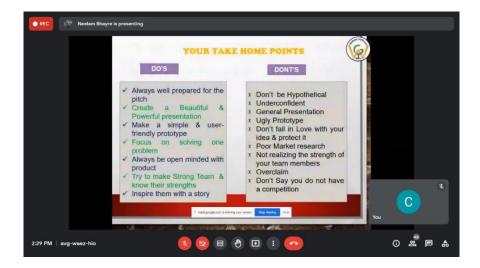

- The innovation idea and motivational key behind Ms. Neelam Bhayre's program
- The necessary points that one needs to take into consideration while starting out their startups
- How a prototype should be simple and friendly
- How to develop one's innovation by understanding customer's need and the trends from the future
- The Do's and Dont's that play a major role in shaping one's career as an entrepreneur
- Entrepreneurship skills in every student
- The many factors such as framing a convincing pitch, visual design, story delivering pitches, self leadership qualities that can help one become a better speaker in business meetings

Towards the end of the session Ms Neelam explained the audience in detail the skills that are essential for anyone who aspire to be an entrepreneur such as maintaining good network connections, discussing innovation ideas with everyone around you in order to get a reality check, to be open minded, to have confidence in their innovation idea, stay updated with the market, as well as the do's and dont's that should be taken into consideration while starting entrepreneurship.