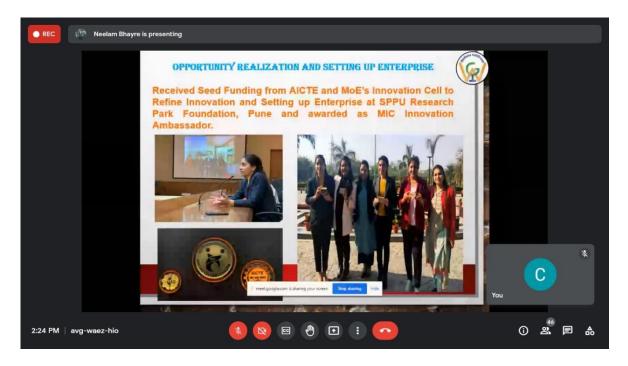

A total of 48 students from SE and TE and 2 faculty members attended the meet. The mode of session delivery was Google Meet.

Ms. Neelam Bhayre (speaker)

The speaker for the session was Ms.Neelam Bhayre. She is the Cofounder & CIO of WeWake IndiGreen Pvt. Ltd. WeWake IndiGreen Pvt. Ltd. is a technology company developing sustainable solutions from environmental challenges. From Sinhgad College of Science she completed her M.Sc. in Microbiology. She was awarded as topper of the year in 2019 from Sinhgad College of science. For her innovation in 2020, she was also awarded as MIC Innovation Ambassador by the AICTE's MIC Innovation Cell. She has also been awarded as Event manager of the year from NIEM (2018). Ms. Neelam Bhayre has given seminar and entrepreneurship sessions to the different institutions like IIT Mandi, DPU etc.

After their successful international exposure programs, the team received many funds and kept walking on their success path. In 2019 Ms. Neelam and her team received their first media coverage for their innovation. Last year the team won the Competition Of Himalyan Startup Trek where they gracefully completed the phase 1. In 2020 Ms Neelam Bhayer got a media coverage by WOMENSHINE for her motivational work.