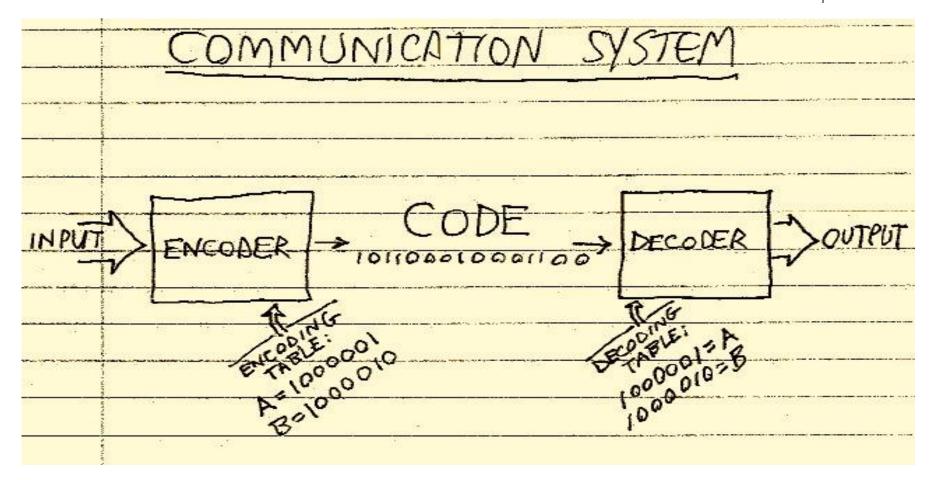

## PROPOSED COURSE CONTENTS

- Concept of Information & Data
- Introduction to Communication System
- Principle of Encoding & Decoding Technique
- Data Compression
- Error Detection & Correction in Data
- Multimedia (Audio & Video) Encoding & Decoding Techniques