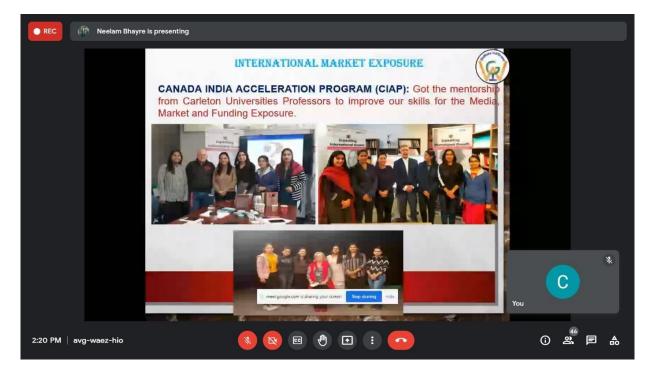

Later Ms. Neelam Bhayer spoke about her learning experience at "International Market Exposure" and "International Startup Exposure" where she and her team got the mentorship to improve their media, market and funding exposure skills as well as how to pitch in 10 secs , how you should maintain your body language in a business meeting, how to frame a convincing pitch etc . which later helped them immensely in their startup.