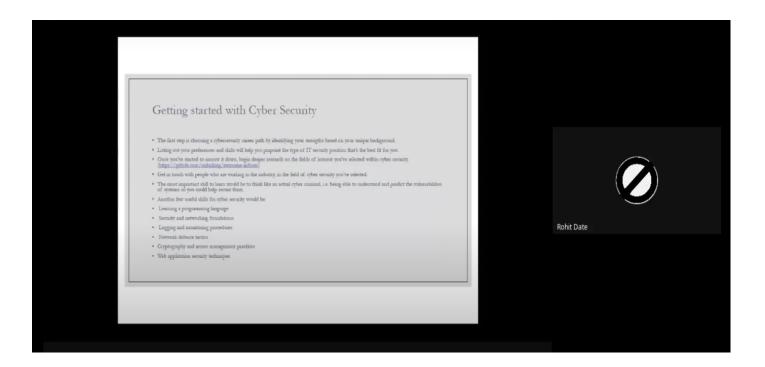

nfilled Cyber Security jobs globally by 2021. The participants were enlightened about the different domains of Cyber Security followed by frameworks, importance of Security Architecture, risk assessment, governance and user education. The participants were guided about the pre-required skills to become a Cyber Security Specialist and the different paths, certifications and projects to conquer them.

Post the webinar, students shared their feedbacks through the feedback form that was circulated. Several students appreciated the efforts put in by the speaker to make the webinar and the presentation interesting. A total number of 50 students attended the session.







FR. Agnel Ashram, Bandstand, Bandra(W), Mumbai- 40 0050











FR. Agnel Ashram, Bandstand, Bandra(W), Mumbai- 40 0050











FR. Agnel Ashram, Bandstand, Bandra(W), Mumbai- 40 0050



Prof. Mahendra Mehra

(Faculty In-charge)



FR. Agnel Ashram, Bandstand, Bandra (W), Mumbai  $=400\ 050$ 

# <u>CSI-CRCE organized</u> "Web Development Boot Camp"

**Event Name :** Web Development Boot Camp

**Date**: 10<sup>th</sup> October, 2020 **Platform**: Google Meet

The Computer Society of India(C.S.I.), FR. C.R.C.E. organized a Web Development Boot Camp on 10 October, 2020. A total of 83 students attended the Google Meet from SE, TE.



The Boot Camp was conducted by Mr. Rathil Patel, an alumni of our college. He is currently working as a Solutions Engineer at Browsers tack and has a great knowledge and expertise in the Web Development Field.



FR. Agnel Ashram, Bandstand, Bandra (W), Mumbai = 400 050

The sess