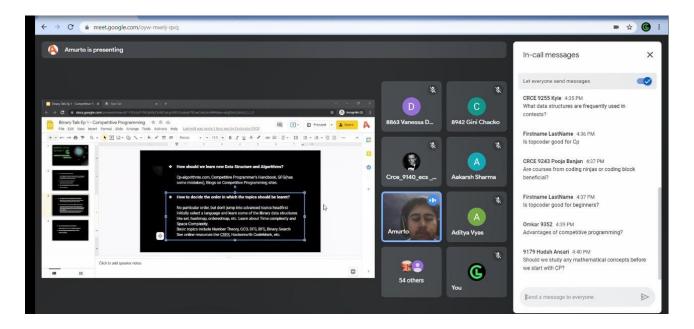

#### Question and Answer session at the end are as follows:

- 1. Which data structures are frequently used in contests?
- A. GCD, DFS, BFS, Binary Search, Number Theory, Combinations.
- 2. How much time should we dedicate to a particular problem?
- A. Initially, you may take more time but practicing more and more will improve your coding skills.
- 3. Is participating in coding competitions essential?
- A. Yes
- 4. Is LINUX important for competitive programming?
- A. No
- 5. How many hours a day?
- A. Depends on your capability.
- 6. Which language is better?
- A. You can practice coding in any language you are comfortable with.
- 7. Which YouTube channels would you recommend?
- A. 1. Colin Galen
  - 2. Errichto
  - 3. Utkarsh Gupta
  - 4. CodeForce EDU Good amount of videos
- 8. Should we study any Mathematical Concepts before starting competitive programming?
- A. Discrete Structure subjects in your curriculum will be enough.

- 9. Is coding important to get internships?
- A. Some of the companies prefer to take a test on coding.
- 10. Are courses from Coding Ninjas or Coding Block beneficial?
- A. Particularly, No.

The objectives of the event were:-