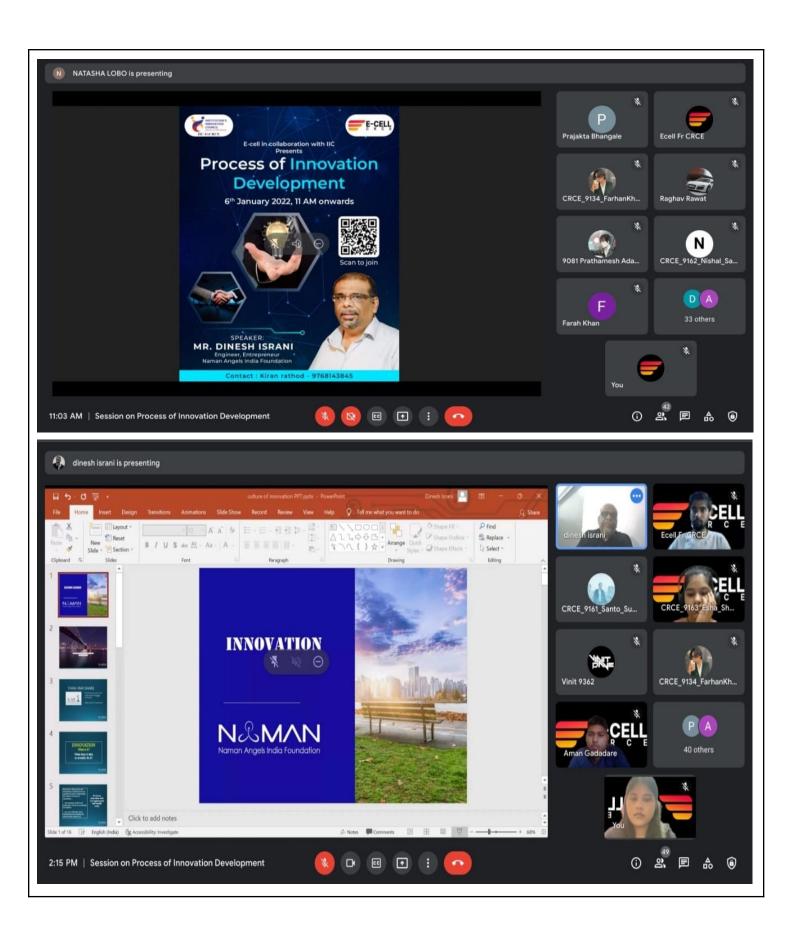

# CSI-CRCE organized Workshop on Prototype/Process Design and Development - Prototyping

**Event Name:** Workshop on Prototype/Process Design and

**Development - Prototyping** 

**Date**: 9<sup>th</sup> February, 2022

**Platform**: Google Meet

The Computer Society of India (C.S.I.), FR. C.R.C.E. organized a Workshop on Prototype/Process Design and Development - Prototyping on 9<sup>th</sup> February, 2022. The objective of the event was to help the students to understand what really is process design and development (Prototyping) and also to enlighten the young minds about entrepreneurship and start-ups by developing their own ideas and achieving success in it.

A total of 56 students from FE, SE, TE and BE attended the session. The mode of session delivery was Google Meet.

FR. Agnel Ashram, Bandstand, Bandra (W), Mumbai \_ 400 050

Mr. Amit Sanjay Lokhande (speaker)

The speaker for the session was Mr. Amit Sanjay Lokhande. Mr Amit Sanjay Lokhande is currently pursuing PhD Tech. Pharmaceutics at Department of Pharmaceutical Sciences & Technology, Institute of Chemical Technology (ICT), Mumbai. His research involves the development of innovative and affordable targeted drug delivery systems against intracellular infections and Innovative strategies for tackling antimicrobial resistance. Another area of his research is the point of care, affordable diagnostic systems for human and veterinary use. He is a nominated AICTE/MHRD's Innovation Ambassador Govt. of India. Innovator cum Entrepreneur, supported through India- South Korea Startup Exchange Program 2020, & recipient of Technology Incubation Start-up Grant 2020 from MHRD Govt. of India. Amit is an inventor of 5 Indian patent applications, published 3 articles and 3 book chapters. Amit also received over 40 awards and recognitions during his PhD tenure and his achievements received news and media attention. Amit has mentored over 15 undergraduate and postgraduate research projects and is a recipient of Special research mentor Award 2017 and 2020 from Marathi Vidnyan Parishad Mumbai India. Amit also delivered over 20 invited talks at various institutions in India and motivating many student innovators, entrepreneurs in association with Institution Innovation council.