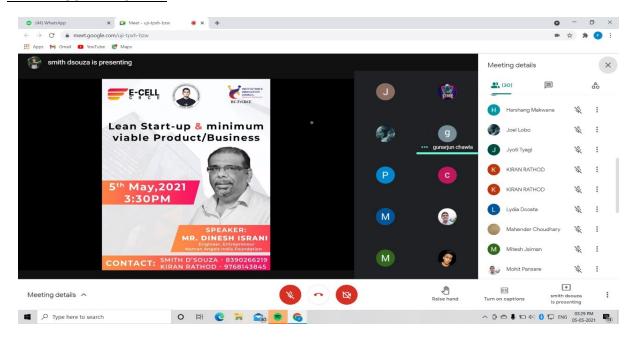

# CSI-CRCE organized Workshop on Prototype/Process Design and Development - Prototyping

**Event Name:** Workshop on Prototype/Process Design and

**Development - Prototyping** 

**Date**: 9<sup>th</sup> February, 2022

**Platform**: Google Meet

The Computer Society of India (C.S.I.), FR. C.R.C.E. organized a Workshop on Prototype/Process Design and Development - Prototyping on 9<sup>th</sup> February, 2022. The objective of the event was to help the students to understand what really is process design and development (Prototyping) and also to enlighten the young minds about entrepreneurship and start-ups by developing their own ideas and achieving success in it.

A total of 56 students from FE, SE, TE and BE attended the session. The mode of session delivery was Google Meet.

FR. Agnel Ashram, Bandstand, Bandra (W), Mumbai \_ 400 050

Mr. Amit Sanjay Lokhande (speaker)

The speaker for the session was Mr. Amit Sanjay Lokhande. Mr Amit Sanjay Lokhande is currently pursuing PhD Tech. Pharmaceutics at Department of Pharmaceutical Sciences & Technology, Institute of Chemical Technology (ICT), Mumbai. His research involves the development of innovative and affordable targeted drug delivery systems against intracellular infections and Innovative strategies for tackling antimicrobial resistance. Another area of his research is the point of care, affordable diagnostic systems for human and veterinary use. He is a nominated AICTE/MHRD's Innovation Ambassador Govt. of India. Innovator cum Entrepreneur, supported through India- South Korea Startup Exchange Program 2020, & recipient of Technology Incubation Start-up Grant 2020 from MHRD Govt. of India. Amit is an inventor of 5 Indian patent applications, published 3 articles and 3 book chapters. Amit also received over 40 awards and recognitions during his PhD tenure and his achievements received news and media attention. Amit has mentored over 15 undergraduate and postgraduate research projects and is a recipient of Special research mentor Award 2017 and 2020 from Marathi Vidnyan Parishad Mumbai India. Amit also delivered over 20 invited talks at various institutions in India and motivating many student innovators, entrepreneurs in association with Institution Innovation council.