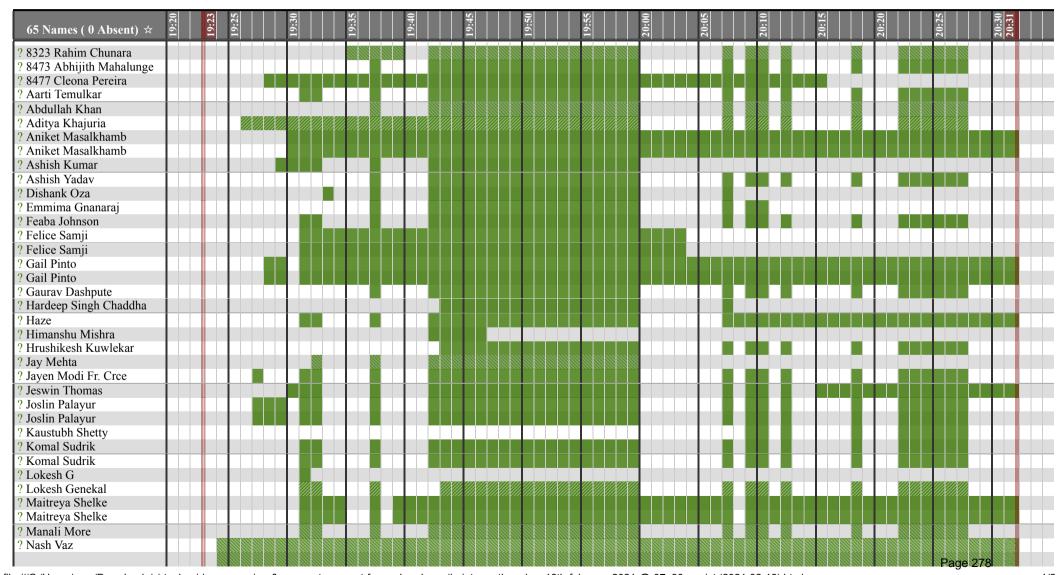

## Daily Attendance Report for electives-orientation-for-t.e.-(ecs)---semester-v: 2021-06-12

Class Name: electives-orientation-for-t.e.-(ecs)---semester-v Meet ID: met-tibh-jub Date: 2021-06-12 V Earliest Arrivals: 09:20 Start: 9:20 End: 10:50 Duration: 90 min

#### Daily Attendance Legend:

✓ The student was present then exited, rejoined, then exited again, and rejoined again, etc.,

The alternating background patterns indicate that the student may have left and rejoined the Meet

✓ The student was marked present by the teacher (but did not shown up in the Meet window)

The student missed the entire class

Help videos:

To help your eye follow across the page, the table rows alternate between white and grey backgrounds which leads to two subtly different shades of green for the times when the student was present

NB - If you want a printed copy of this report, make sure that the 'More settings' → 'Background graphics' checkbox is checked in the Print dialog

Generated by the Google Meet Attendance extension (v1.5.2)