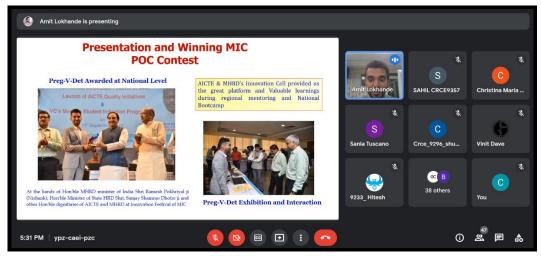

FR. Agnel Ashram, Bandstand, Bandra (W), Mumbai \_ 400 050

In the second half of the session, the speaker motivated everyone by stating his journey of entrepreneurship. The speaker spoke about the product he has developed, Preg-V-Det which is used to improve milk profitability using on-farm super-simple early urine pregnancy diagnosis in cattle. He also shared his wonderful experience at the 9<sup>th</sup> Global Commercialization Workshop, about the South Korea start-up ecosystem, about his participation at the 5<sup>th</sup> Global Innovator Festa, and about his learnings from the global communication expert and coach for investor pitch. He has also appeared and has gained recognition in various media platforms for his renowned work. The speaker also spoke about his many other awards and achievements such as "Youth Inspirator Award 2018", "Special Honour For Research Performance", "Special Research Project Mentor Award 2017", "Falling Walls Lab India 2018", "1<sup>st</sup> Prize at NanoSparX-2017", "Best-Able 2016 Award", which greatly motivated the young minds to also take such challenges in life.