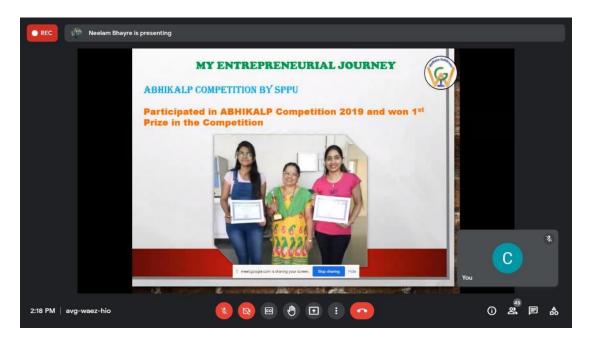

type should be simple and friendly
- How to develop one's innovation by understanding customer's need and the trends from the future
- The Do's and Dont's that play a major role in shaping one's career as an entrepreneur
- Entrepreneurship skills in every student
- The many factors such as framing a convincing pitch, visual design, story delivering pitches, self leadership qualities that can help one become a better speaker in business meetings









In the second half of the session the speaker spoke about her entrepreneurial journey, how her team grasped every opportunity given to them and turned them into successful outcomes. She shared the great knowledge and experience she gained from the "National Boot Camp and Exhibition" program where their innovation was given the rank of 10.











Later Ms. Neelam Bhayer spoke about her learning experience at "International Market Exposure" and "International Startup Exposure" where she and her team got the mentorship to improve their media, market and funding exposure skills as well as how to pitch in 10 secs , how you should maintain your body language in a business meeting, how to frame a convincing pitch etc . which later helped them immensely in their startup.











After their successful international exposure programs, the team received many funds and kept walking on their success path. In 2019 Ms. Neelam and her team received their first media coverage for their innovation. Last year the team won the Competition Of Himalyan Startup Trek where they gracefully completed the phase 1. In 2020 Ms Neelam Bhayer got