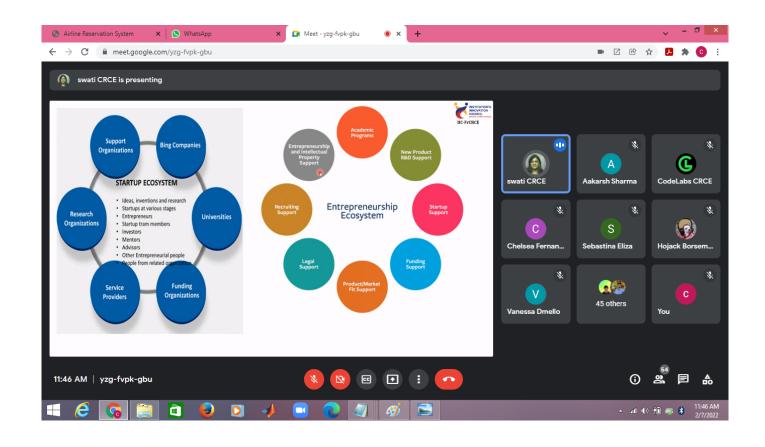

#### <u>CSI-CRCE organized</u> <u>My Story – Motivational Session By Successful</u> <u>Innovators</u>

**Event Name :** My Story – Motivational Session By Successful

**Innovators** 

**Date** : 25<sup>th</sup> September, 2021

**Platform**: Google Meet

The Computer Society of India(C.S.I.), FR. C.R.C.E. organized a session on My Story - Motivational Session By Successful Innovators on 25th September, 2021. The objective of the event was to enlighten the young minds about entrepreneurship and startups.

A total of 48 students from SE and TE and 2 faculty members attended the meet. The mode of session delivery was Google Meet.

Ms. Neelam Bhayre (speaker)

The speaker for the session was Ms.Neelam Bhayre. She is the Cofounder & CIO of WeWake IndiGreen Pvt. Ltd. WeWake IndiGreen Pvt. Ltd. is a technology company developing sustainable solutions from environmental challenges. From Sinhgad College of Science she completed her M.Sc. in Microbiology. She was awarded as topper of the year in 2019 from Sinhgad College of science. For her innovation in 2020, she was also awarded as MIC Innovation Ambassador by the AICTE's MIC Innovation Cell. She has also been awarded as Event manager of the year from NIEM (2018). Ms. Neelam Bhayre has given seminar and entrepreneurship sessions to the different institutions like IIT Mandi, DPU etc.

The session began with Ms. Neelam Bhayre narrating her story of being a successful innovator. She shared the visions she and her team had in their minds since the start for their program and the challenges they faced in their journey. The first half of the session included a detailed explanation about

- The innovation idea and motivational key behind Ms. Neelam Bhayre's program
- The necessary points that one needs to take into consideration while starting out their startups
- How a prototype should be simple and friendly
- How to develop one's innovation by understanding customer's need and the trends from the future
- The Do's and Dont's that play a major role in shaping one's career as an entrepreneur
- Entrepreneurship skills in every student
- The many factors such as framing a convincing pitch, visual design, story delivering pitches, self leadership qualities that can help one become a better speaker in business meetings

In the second half of the session the speaker spoke about her entrepreneurial journey, how her team grasped every opportunity given to them and turned them into successful outcomes. She shared the great knowledge and experience she gained from the "National Boot Camp and Exhibition" program where their innovation was given the rank of 10.

Later Ms. Neelam Bhayer spoke about her learning experience at "International Market Exposure" and "International Startup Exposure" where she and her team got the mentorship to improve their media, market and funding exposure skills as well as how to pitch in 10 secs , how you should maintain your body language in a business meeting, how to frame a convincing pitch etc . which later helped them immensely in their startup.

After their successful international exposure programs, the team received many funds and kept walking on their success path. In 2019 Ms. Neelam and her team received their first media coverage for their innovation. Last year the team won the Competition Of Himalyan Startup Trek where they gracefully completed the phase 1. In 2020 Ms Neelam Bhayer got a media coverage by WOMENSHINE for her motivational work.

Towards the end of the session Ms Neelam explained the audience in detail the skills that are essential for anyone who aspire to be an entrepreneur such as maintaining good network connections, discussing innovation ideas with everyone around you in order to get a reality check, to be open minded, to have confidence in their innovation idea, stay updated with the market, as well as the do's and dont's that should be taken into consideration while starting entrepreneurship.

The outcome of the event was that all the students learned a lot about entrepreneurship and it also made the audience realize that the nation needs more job creators than job seekers. The session helped the students understand the skills that play an important role while starting out their own start ups. The session motivated all the students to be an employeer rather than a employee.

A positive feedback was received from all the participants. Participation certificates were also provided to the participants by the CSI-CRCE team. An active participation by the speaker, council members and the participants made the My Story – Motivational Session By Successful Innovators workshop a grand success!