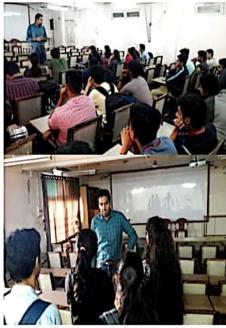

#### **CSI-CRCE** organized a session on **Cyber Security: Career and Business Opportunities**

**Event Name:** Cyber Security: Career and Business

Opportunities of

**Date** October, 2021 **Platform** : Microsoft Teams

The Computer Society of India(C.S.I.), FR. C.R.C.E. organized a session on Cyber Security: Career and Business Opportunities on 3rd October, 2021. The objective of the session was to expose the young minds to the entrepreneurship and startup ideas in Cyber Security domain.

A total of 39 students from SE, TE and BE and 2 faculty members attended the meet. Out The mode of session delivery was Microsoft Teams.

*Mr. Shuvamoy Roy (speaker)* 

The speaker for the workshop was Mr. Shuvamoy Roy. Mr. Shuvamoy Roy is the founder & CEO of Abner Security. Abner Security is a company that has its roots into cyber security and also diversifies into different other sectors of the IT industry. Mr Roy has received his Network Security Specialist certificate from ICSI, UK. He is a Certified Network Security Specialist, Fortinet Network Security Associate and NSE2 Network Security Expert. He has achieved Hall of Fame in Microsoft and SONY, Best startup project of the year from TISL and ECELL ST. XAVIERS and has received various recommendation and appreciation letters from many other companies and IT services. Mr. Roy trains students, provides them with the world class training with real hands on over live websites along with cybersecurity solutions to other companies.