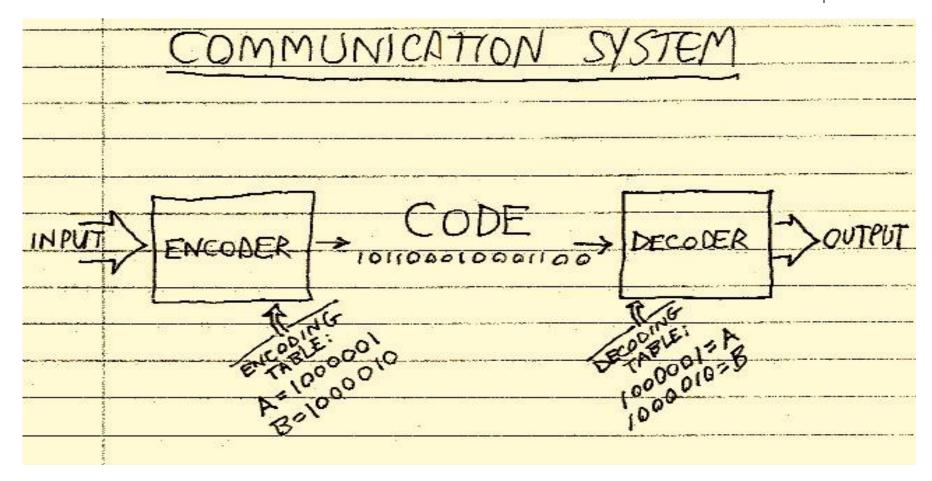

## PROPOSED COURSE CONTENTS

- Concept of Information & Data
- Introduction to Communication System
- Principle of Encoding & Decoding Technique
- Data Compression
- Error Detection & Correction in Data
- Multimedia (Audio & Video) Encoding & Decoding Techniques