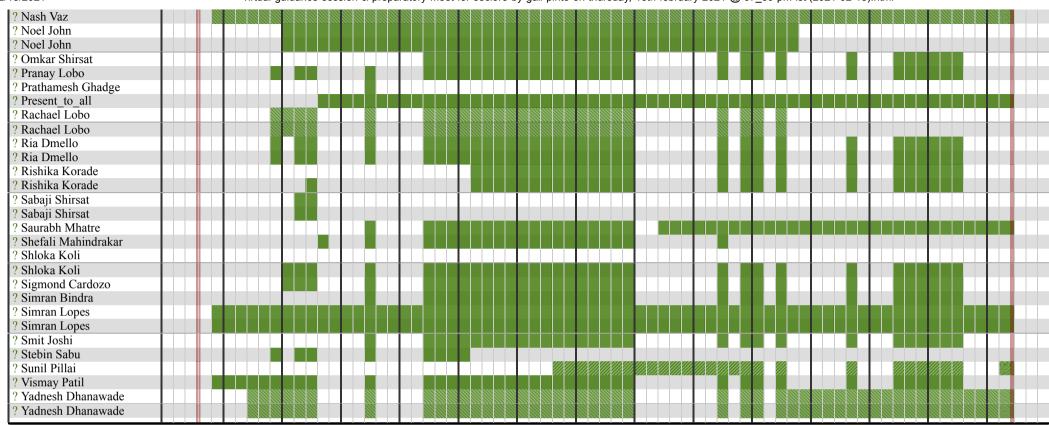

## Daily Attendance Report for electives-orientation-for-t.e.-(ecs)---semester-v: 2021-06-12

Class Name: electives-orientation-for-t.e.-(ecs)---semester-v Meet ID: met-tibh-jub Date: 2021-06-12 V Earliest Arrivals: 09:20 Start: 9:20 End: 10:50 Duration: 90 min

#### Daily Attendance Legend:

✓ The student was present then exited, rejoined, then exited again, and rejoined again, etc.,

The alternating background patterns indicate that the student may have left and rejoined the Meet

✓ The student was marked present by the teacher (but did not shown up in the Meet window)

The student missed the entire class

Help videos:

To help your eye follow across the page, the table rows alternate between white and grey backgrounds which leads to two subtly different shades of green for the times when the student was present

NB - If you want a printed copy of this report, make sure that the 'More settings' → 'Background graphics' checkbox is checked in the Print dialog

Generated by the Google Meet Attendance extension (v1.5.2)