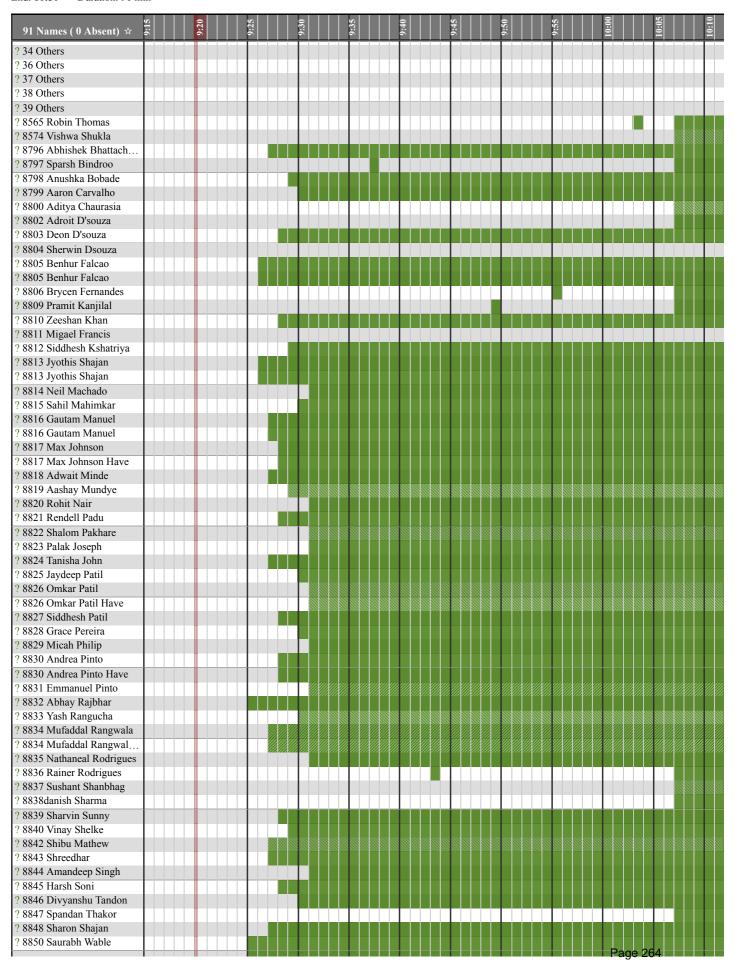

## Daily Attendance Report for electives-orientation-for-t.e.-(ecs)---semester-v: 2021-06-12

Class Name: electives-orientation-for-t.e.-(ecs)---semester-v Meet ID: met-tibh-jub Date: 2021-06-12 V Earliest Arrivals: 09:20 Start: 9:20 End: 10:50 Duration: 90 min

#### Daily Attendance Legend:

✓ The student was present then exited, rejoined, then exited again, and rejoined again, etc.,

The alternating background patterns indicate that the student may have left and rejoined the Meet

✓ The student was marked present by the teacher (but did not shown up in the Meet window)

The student missed the entire class

Help videos:

To help your eye follow across the page, the table rows alternate between white and grey backgrounds which leads to two subtly different shades of green for the times when the student was present

NB - If you want a printed copy of this report, make sure that the 'More settings' → 'Background graphics' checkbox is checked in the Print dialog

Generated by the Google Meet Attendance extension (v1.5.2)