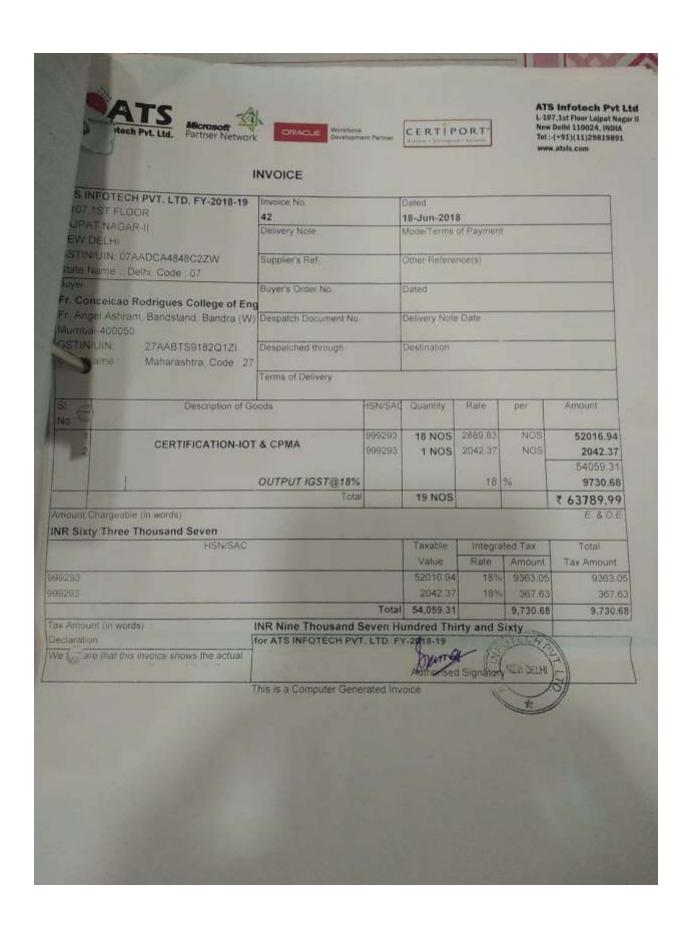

| This is a Computer Generali | ed Invo | F8         | and the second     | J. C                |                           |           |
|                                                                  |                             |         |            |                    |                     |                           |           |
| 1000                                                             |                             |         |            |                    |                     |                           |           |
|                                                                  |                             |         |            |                    |                     |                           |           |



|