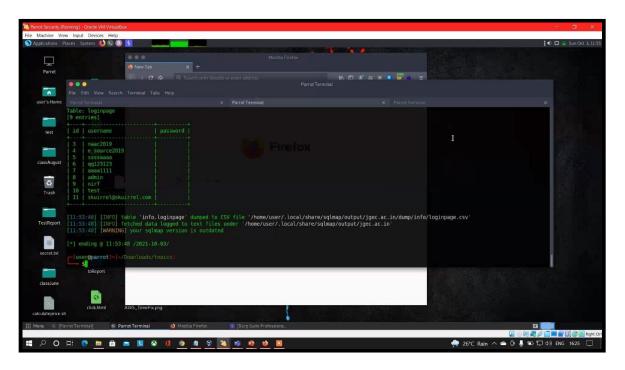

Mr. Roy used the online website of the "Jalpaiguri Government Engineering College" to explain how SQLmaps are used in penetration testing to detect and exploit SQL injection flaws. He used live examples to show how SQLmap automates the process of detecting and exploiting SQL injection, as well as how SQL Injection attacks can take control of databases that utilize SQL.