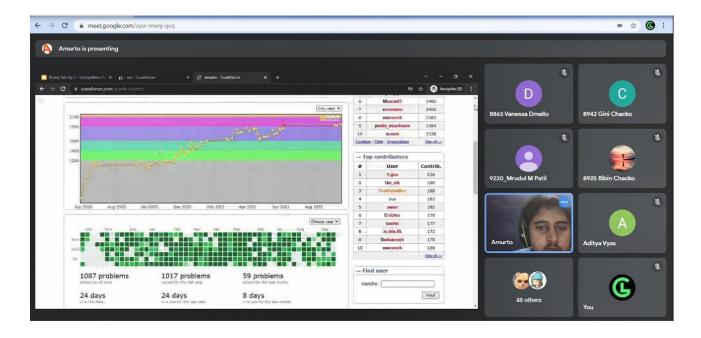

Some of the websites for competitive programming are Codechef, Atcoder and CodeForces. Logging into these websites and practicing will give you an idea how the problems are framed. Achieving rank and points will motivate y'all to keep going on. Adding to it, the speaker said it is not always the case that you will be able to solve all the problems. You should not get demotivated if you are not able to solve or if it is taking time. Last not but not the least, don't be jealous if you see others solving a problem very easily. Try harder! Giving an example of his own journey, he showed the graph on CodeForces which depicted his coding growth in one year. For three to four months the growth was constant but practicing more and more accelerated his growth.