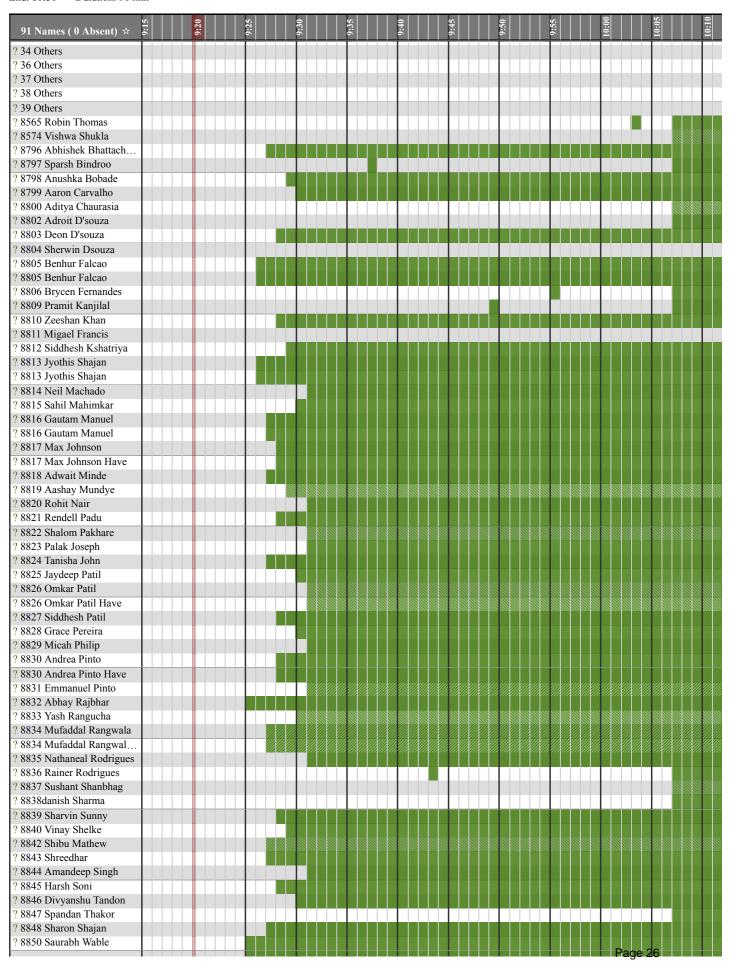

## Daily Attendance Report for electives-orientation-for-t.e.-(ecs)---semester-v: 2021-06-12

Class Name: electives-orientation-for-t.e.-(ecs)---semester-v Meet ID: met-tibh-jub Date: 2021-06-12 V Earliest Arrivals: 09:20 Start: 9:20 End: 10:50 Duration: 90 min

#### Daily Attendance Legend:

✓ The student was present then exited, rejoined, then exited again, and rejoined again, etc.,

The alternating background patterns indicate that the student may have left and rejoined the Meet

✓ The student was marked present by the teacher (but did not shown up in the Meet window)

The student missed the entire class

Help videos:

To help your eye follow across the page, the table rows alternate between white and grey backgrounds which leads to two subtly different shades of green for the times when the student was present

NB - If you want a printed copy of this report, make sure that the 'More settings' → 'Background graphics' checkbox is checked in the Print dialog

Generated by the Google Meet Attendance extension (v1.5.2)