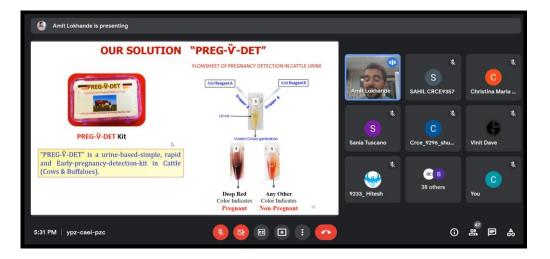

FR. Agnel Ashram, Bandstand, Bandra (W), Mumbai \_ 400 050

In the second half of the session, the speaker motivated everyone by stating his journey of entrepreneurship. The speaker spoke about the product he has developed, Preg-V-Det which is used to improve milk profitability using on-farm super-simple early urine pregnancy diagnosis in cattle. He also shared his wonderful experience at the 9<sup>th</sup> Global Commercialization Workshop, about the South Korea start-up ecosystem, about his participation at the 5<sup>th</sup> Global Innovator Festa, and about his learnings from the global communication expert and coach for investor pitch. He has also appeared and has gained recognition in various media platforms for his renowned work. The speaker also spoke about his many other awards and achievements such as "Youth Inspirator Award 2018", "Special Honour For Research Performance", "Special Research Project Mentor Award 2017", "Falling Walls Lab India 2018", "1<sup>st</sup> Prize at NanoSparX-2017", "Best-Able 2016 Award", which greatly motivated the young minds to also take such challenges in life.