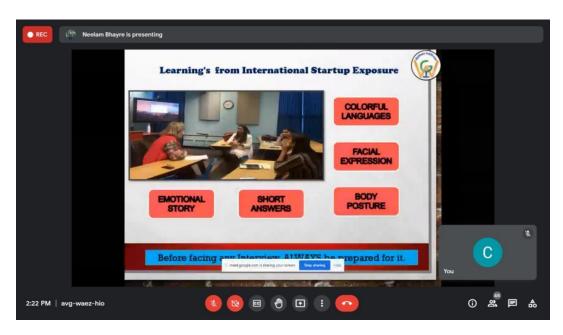

Later Ms. Neelam Bhayer spoke about her learning experience at "International Market Exposure" and "International Startup Exposure" where she and her team got the mentorship to improve their media, market and funding exposure skills as well as how to pitch in 10 secs , how you should maintain your body language in a business meeting, how to frame a convincing pitch etc . which later helped them immensely in their startup.