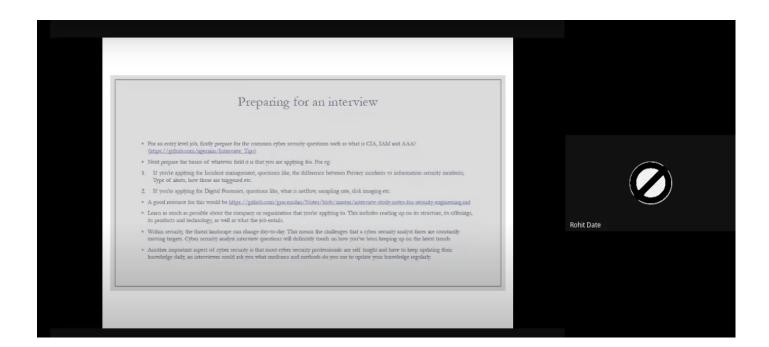

illed Cyber Security jobs globally by 2021. The participants were enlightened about the different domains of Cyber Security followed by frameworks, importance of Security Architecture, risk assessment, governance and user education. The participants were guided about the pre-required skills to become a Cyber Security Specialist and the different paths, certifications and projects to conquer them.

Post the webinar, students shared their feedbacks through the feedback form that was circulated. Several students appreciated the efforts put in by the speaker to make the webinar and the presentation interesting. A total number of 50 students attended the session.







FR. Agnel Ashram, Bandstand, Bandra(W), Mumbai- 40 0050











FR. Agnel Ashram, Bandstand, Bandra(W), Mumbai- 40 0050











FR. Agnel Ashram, Bandstand, Bandra(W), Mumbai- 40 0050



Prof. Mahendra Mehra

(Faculty In-charge)



FR. Agnel Ashram, Bandstand, Bandra (W), Mumbai  $=400\ 050$ 

# <u>CSI-CRCE organized</u> "Web Development Boot Camp"

**Event Name :** Web Development Boot Camp

**Date**: 10<sup>th</sup> October, 2020 **Platform**: Google Meet

The Computer Society of India(C.S.I.), FR. C.R.C.E. organized a Web Development Boot Camp on 10 October, 2020. A total of 83 students attended the Google Meet from SE, TE.



The Boot Camp was conducted by Mr. Rathil Patel, an alumni of our college. He is currently working as a Solutions Engineer at Browsers tack and has a great knowledge and expertise in the Web Development Field.



FR. Agnel Ashram, Bandstand, Bandra (W), Mumbai = 400 050

The sessio