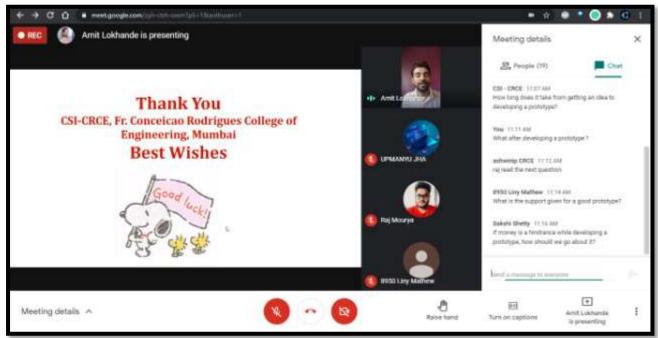

#### FR. CONCEICAO RODRIGUES COLLEGE OF ENGINEERING

FR. Agnel Ashram, Bandstand, Bandra (W), Mumbai \_ 400 050

At the end of workshop, the speaker motivated all the students to never give up on their innovative ideas and focus on giving those ideas a proper execution. The speaker later cleared all the doubts that the students had in their minds and encouraged everyone to move ahead with a positive mindset. Some of the questions asked included what comes after developing a prototype, how to collect funding for a project, are there any forums for fund collection, how can we beginners start prototyping, if money is a hindrance while developing a prototype how to go about it, how do you take your products negative feedbacks as (before it's a success), etc.