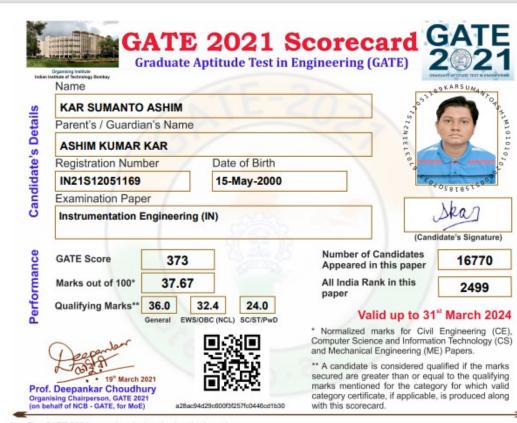

| Verbal Re    | asoning    | Quantitative | Reasoning  | Analytic | al Writing |
|-------------------|--------------|------------|--------------|------------|----------|------------|
| Test Date         | Scaled Score | Percentile | Scaled Score | Percentile | Score    | Percentile |
| November 21, 2020 | 152          | 53         | 158          | 65         | 3.5      | 38         |

#### Subject Test Scores

You do not have reportable test scores at this time.

# Your Score Recipient(s)

## Undergraduate Institution

| Report Date      | Institution (Code) | Department (Code) | Test Title | Test Date |
|------------------|--------------------|-------------------|------------|-----------|
| Designated Score | Recipient(s)       |                   |            |           |





The GATE 2021 score is calculated using the formula

GATE Score =  $S_q + (S_t - S_q) \frac{(M - M_q)}{(\overline{M}_t - M_q)}$ 

where.

M is the marks obtained by the candidate in the paper, mentioned on this GATE 2021 scorecard

 $M_s$  is the qualifying marks for general category candidate in the paper  $\overline{M}_s$ , is the mean of marks of top 0.1% or top 10 (whichever is larger) of the candidates who appeared in the paper (in case of multi-session papers including all sessions)

S, = 350, is the score assigned to M,

| Test Report                                      |                                                                                                         |                                                                        |