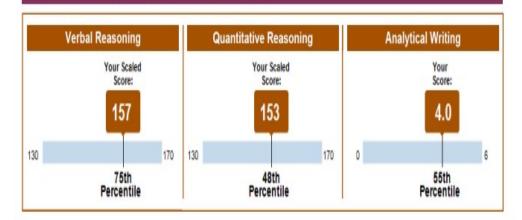

## **General Test Scores**

| Test Date        | Verbal Re    | easoning   | Quantitative Reasoning |            | Analytical Writing |            |
|------------------|--------------|------------|------------------------|------------|--------------------|------------|
|                  | Scaled Score | Percentile | Scaled Score           | Percentile | Score              | Percentile |
| October 20, 2020 | 157          | 75         | 153                    | 48         | 4.0                | 55         |