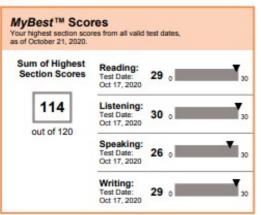

#### THIS IS A PDF SCORE REPORT, DOWNLOADED AND PRINTED BY THE TEST TAKER.

A total score is not reported when one or more sections have not been administered.

Expired scores are not included in MyBest™ calculations.