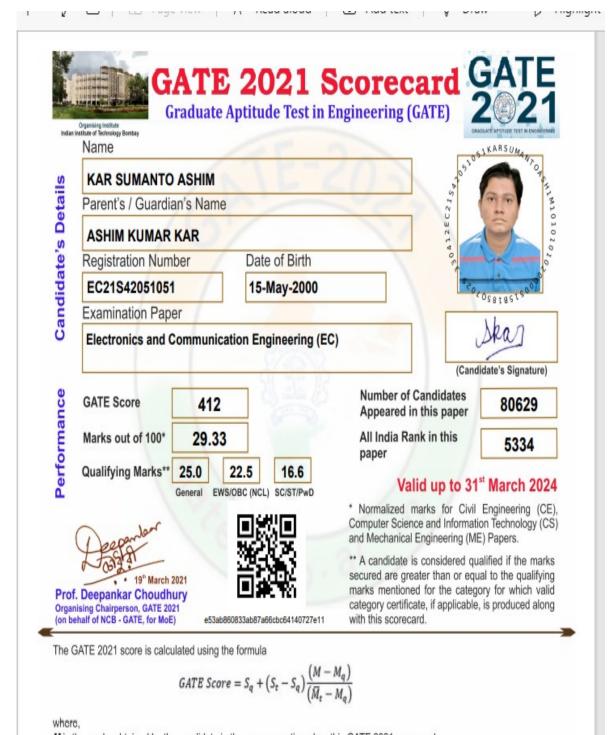

The GATE 2021 score is calculated using the formula

GATE Score =  $S_q + (S_t - S_q) \frac{(M - M_q)}{(\overline{M}_t - M_q)}$ 

where.

M is the marks obtained by the candidate in the paper, mentioned on this GATE 2021 scorecard

 $M_s$  is the qualifying marks for general category candidate in the paper  $\overline{M}_s$ , is the mean of marks of top 0.1% or top 10 (whichever is larger) of the candidates who appeared in the paper (in case of multi-session papers including all sessions)