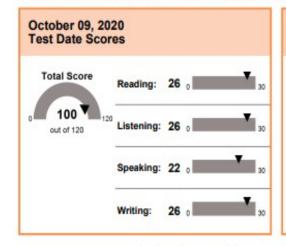

#### Shubham P. Pednekar

Most Recent Test Date: October 8, 2020

Address: 203,Utkarsh Heights,Natakwala Ln, SV Road,Borivali West, Mumbai, Maharashtra, 400092 India

Email: shubhampednekar1999@gmail.com Phone: 91-9920991399

Date of Birth: June 20, 1999

Social Security Number (Last Four Digits):

Gender: Male

Intended Graduate Major: Undecided (0000)

Registration Number: 8189380 Print Date: May 22, 2021

# Your Scores for the General Test Taken on October 8, 2020

#### **General Test Scores**

| Test Date       | Verbal Re    | asoning    | Quantitative | Reasoning  | Analytical Writing |            |
|-----------------|--------------|------------|--------------|------------|--------------------|------------|
|                 | Scaled Score | Percentile | Scaled Score | Percentile | Score              | Percentile |
| October 8, 2020 | 150          | 45         | 168          | 92         | 4.0                | 55         |