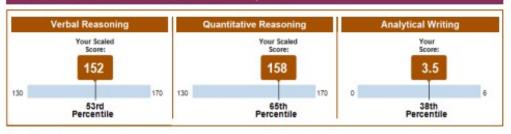

#### General Test Scores

|                   | Verbal Re    | asoning    | Quantitative | Reasoning  | Analytic | al Writing |
|-------------------|--------------|------------|--------------|------------|----------|------------|
| Test Date         | Scaled Score | Percentile | Scaled Score | Percentile | Score    | Percentile |
| November 21, 2020 | 152          | 53         | 158          | 65         | 3.5      | 38         |