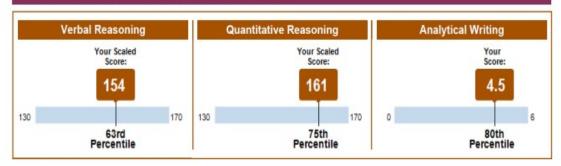

## **General Test Scores**

| Test Date       | Verbal Re    | asoning    | Quantitative Reasoning |            | Analytical Writing |            |
|-----------------|--------------|------------|------------------------|------------|--------------------|------------|
|                 | Scaled Score | Percentile | Scaled Score           | Percentile | Score              | Percentile |
| October 3, 2020 | 154          | 63         | 161                    | 75         | 4.5                | 80         |