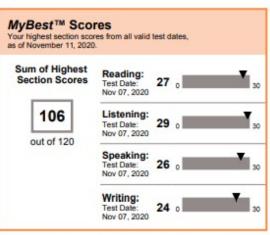

#### THIS IS A PDF SCORE REPORT, DOWNLOADED AND PRINTED BY THE TEST TAKER.

A total score is not reported when one or more sections have not been administered.

Expired scores are not included in MyBest™ calculations.