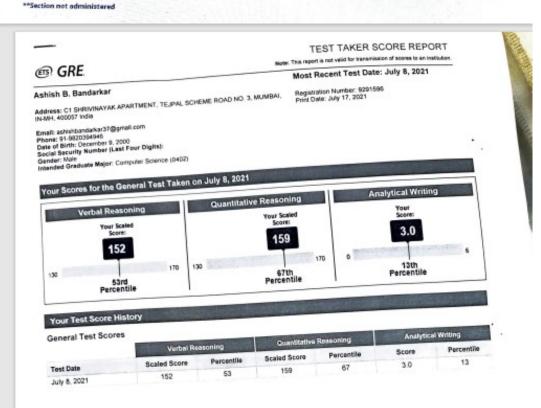

# **RAHIM FIROZ CHUNARA**

Most Recent Test Date: October 11, 2021

Address: A/1004 KANTI APARTMENTS, 10TH FLR, MOUNT MARY RD, BANDRA

Registration Number: 9983551 Print Date: November 25, 2021

WEST, MUMBAI, IN-MH, 400050 India

Email: rahimchunara55@gmail.com Phone: 91-7021267548 Date of Birth: October 2, 1999

Social Security Number (Last Four Digits):

Gender: Male

Intended Graduate Major: Computer Science (0402)

# Your Scores for the General Test Taken on October 11, 2021

## **General Test Scores**

| Test Date        | Verbal Re    | asoning    | Quantitative Reasoning |            | Analytical Writing |            |
|------------------|--------------|------------|------------------------|------------|--------------------|------------|
|                  | Scaled Score | Percentile | Scaled Score           | Percentile | Score              | Percentile |
| October 11, 2021 | 147          | 31         | 158                    | 64         | 4.0                | 54         |