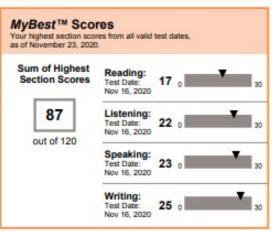

Name: Rego, Benita

Last (Earnhoffurname), Nama, Einst (Gharr), Nama Middle Nama

Email: regobenita26@gmail.com

Gender: F

Appointment Number: 6845 7122 1349 3760

Date of Birth: August 26, 1999 Test Date: November 16, 2020

Rego, Benita 9-Dhawalgiri, Datta Mandir Road, Vakola Pipeline, Santacruz East, Mumbai Mumbai, Maharashtra 400055

| Inst. Code | Dept. Code |
|------------|------------|
| 6897       | 78         |
| 4851       | 78         |
| 4389       | 02         |
| 2668       | 78         |

Country of Birth: India Native Language: Konkani

India

Test Center: STNRPIND - Home Edition

Test Center Country: India

Security Identification

ID Type: PASSPORT

Issuing Country: India

THIS IS A PDF SCORE REPORT, DOWNLOADED AND PRINTED BY THE TEST TAKER.