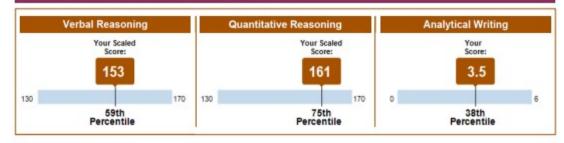

## **General Test Scores**

| Test Date      | Verbal Rea    | Verbal Reasoning |               | Quantitative Reasoning |               | Analytical Writing |  |
|----------------|---------------|------------------|---------------|------------------------|---------------|--------------------|--|
|                | Scaled Score  | Percentile       | Scaled Score  | Percentile             | Score         | Percentile         |  |
| June 29, 2020  | 153           | 59               | 164           | 83                     | 3.5           | 38                 |  |
| March 24, 2020 | Not Available | -                | Not Available |                        | Not Available |                    |  |