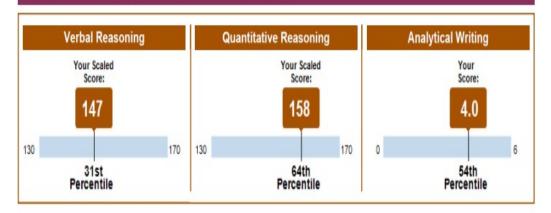

## **General Test Scores**

| Test Date        | Verbal Re    | asoning    | Quantitative Reasoning |            | Analytical Writing |            |
|------------------|--------------|------------|------------------------|------------|--------------------|------------|
|                  | Scaled Score | Percentile | Scaled Score           | Percentile | Score              | Percentile |
| October 11, 2021 | 147          | 31         | 158                    | 64         | 4.0                | 54         |