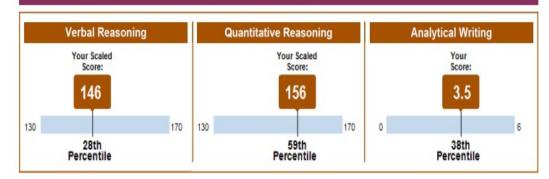

## **General Test Scores**

| Test Date         | Verbal Re    | Verbal Reasoning |              | Quantitative Reasoning |       | Analytical Writing |  |
|-------------------|--------------|------------------|--------------|------------------------|-------|--------------------|--|
|                   | Scaled Score | Percentile       | Scaled Score | Percentile             | Score | Percentile         |  |
| November 21, 2020 | 146          | 28               | 156          | 59                     | 3.5   | 38                 |  |
| October 28, 2020  | 144          | 22               | 160          | 72                     | 3.5   | 38                 |  |