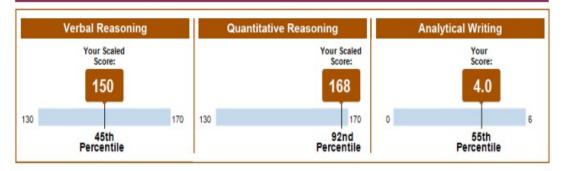

#### **General Test Scores**

| Test Date       | Verbal Re    | asoning    | Quantitative | Reasoning  | Analytical Writing |            |
|-----------------|--------------|------------|--------------|------------|--------------------|------------|
|                 | Scaled Score | Percentile | Scaled Score | Percentile | Score              | Percentile |
| October 8, 2020 | 150          | 45         | 168          | 92         | 4.0                | 55         |