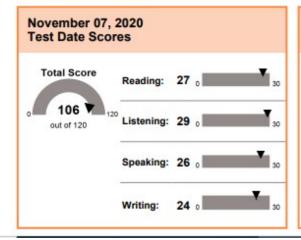

Test Date: November 07, 2020

Pednekar, Shubham Prasad 203, Utkarsh Heights Natakwala Lane, SV Road, Borivali West Mumbai, Maharashtra 400092

India

| Inst. Code | Dept. Code |
|------------|------------|
| 4852       | 78         |
| 6874       | 78         |
| 2111       | 78         |
| 4841       | 78         |

Country of Birth: India Native Language: Marathi

Test Center: ITIILWA - Prometric Testing Private Limited

Test Center Country: India

Security Identification

ID Type: PASSPORT

Issuing Country: India

THIS IS A PDF SCORE REPORT, DOWNLOADED AND PRINTED BY THE TEST TAKER.