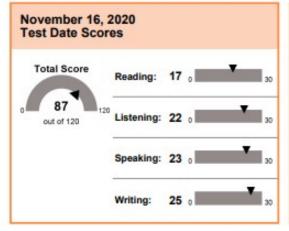

Name: Rego, Benita

Last (Earnhoffurname), Nama, Einst (Gharr), Nama Middle Nama

Email: regobenita26@gmail.com

Gender: F

Appointment Number: 6845 7122 1349 3760

Date of Birth: August 26, 1999 Test Date: November 16, 2020

Rego, Benita 9-Dhawalgiri, Datta Mandir Road, Vakola Pipeline, Santacruz East, Mumbai Mumbai, Maharashtra 400055

| Inst. Code | Dept. Code |
|------------|------------|
| 6897       | 78         |
| 4851       | 78         |
| 4389       | 02         |
| 2668       | 78         |

Country of Birth: India Native Language: Konkani

India

Test Center: STNRPIND - Home Edition

Test Center Country: India

Security Identification

ID Type: PASSPORT

Issuing Country: India

THIS IS A PDF SCORE REPORT, DOWNLOADED AND PRINTED BY THE TEST TAKER.