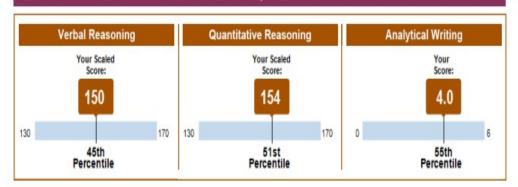

#### **General Test Scores**

|                   | Verbal Re    | easoning   | Quantitative | Reasoning  | Analytic | al Writing |
|-------------------|--------------|------------|--------------|------------|----------|------------|
| Test Date         | Scaled Score | Percentile | Scaled Score | Percentile | Score    | Percentile |
| December 28, 2020 | 150          | 45         | 154          | 51         | 4.0      | 55         |