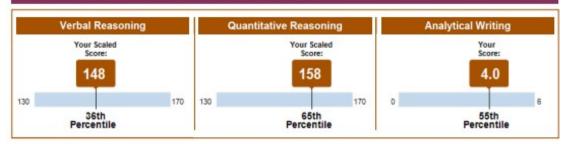

#### **General Test Scores**

|                   | Verbal Re    | asoning    | Quantitative Reasoning |            | Analytical Writing |            |
|-------------------|--------------|------------|------------------------|------------|--------------------|------------|
| Test Date         | Scaled Score | Percentile | Scaled Score           | Percentile | Score              | Percentile |
| December 28, 2020 | 148          | 36         | 158                    | 65         | 4.0                | 55         |