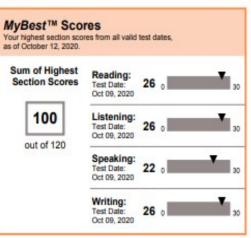

#### Shubham P. Pednekar

Most Recent Test Date: October 8, 2020

Address: 203,Utkarsh Heights,Natakwala Ln, SV Road,Borivali West, Mumbai, Maharashtra, 400092 India

Email: shubhampednekar1999@gmail.com Phone: 91-9920991399

Date of Birth: June 20, 1999

Social Security Number (Last Four Digits):

Gender: Male

Intended Graduate Major: Undecided (0000)

Registration Number: 8189380 Print Date: May 22, 2021

# Your Scores for the General Test Taken on October 8, 2020

#### **General Test Scores**

| Test Date       | Verbal Re    | asoning    | Quantitative | Reasoning  | Analytical Writing |            |
|-----------------|--------------|------------|--------------|------------|--------------------|------------|
|                 | Scaled Score | Percentile | Scaled Score | Percentile | Score              | Percentile |
| October 8, 2020 | 150          | 45         | 168          | 92         | 4.0                | 55         |