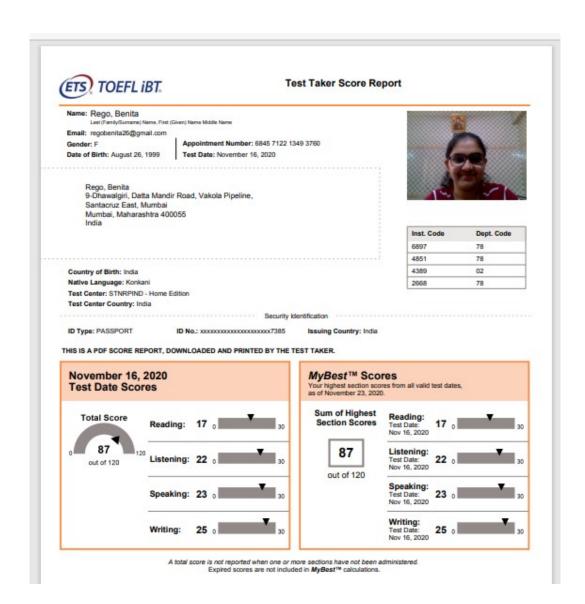

Name: Rego, Benita

Last (Earnhoffurname), Nama, Einst (Gharr), Nama Middle Nama

Email: regobenita26@gmail.com

Gender: F

Appointment Number: 6845 7122 1349 3760

Date of Birth: August 26, 1999 Test Date: November 16, 2020

Rego, Benita 9-Dhawalgiri, Datta Mandir Road, Vakola Pipeline, Santacruz East, Mumbai Mumbai, Maharashtra 400055

| Inst. Code | Dept. Code |
|------------|------------|
| 6897       | 78         |
| 4851       | 78         |
| 4389       | 02         |
| 2668       | 78         |

Country of Birth: India Native Language: Konkani

India

Test Center: STNRPIND - Home Edition

Test Center Country: India

Security Identification

ID Type: PASSPORT

Issuing Country: India

THIS IS A PDF SCORE REPORT, DOWNLOADED AND PRINTED BY THE TEST TAKER.

A total score is not reported when one or more sections have not been administered. Expired scores are not included in MyBest™ calculations.