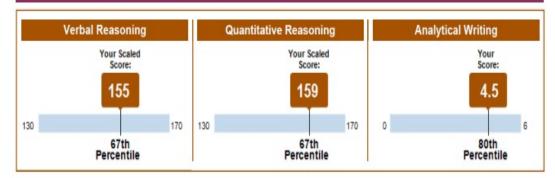

#### **General Test Scores**

|                 | Verbal Re    | easoning   | Quantitative | Reasoning  | Analytical Writing |            |  |
|-----------------|--------------|------------|--------------|------------|--------------------|------------|--|
| Test Date       | Scaled Score | Percentile | Scaled Score | Percentile | Score              | Percentile |  |
| August 27, 2021 | 155          | 67         | 159          | 67         | 4.5                | 80         |  |