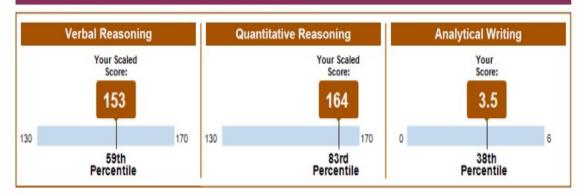

## **General Test Scores**

| Test Date      | Verbal Rea    | Verbal Reasoning |               | Quantitative Reasoning |               | Analytical Writing |  |
|----------------|---------------|------------------|---------------|------------------------|---------------|--------------------|--|
|                | Scaled Score  | Percentile       | Scaled Score  | Percentile             | Score         | Percentile         |  |
| June 29, 2020  | 153           | 59               | 164           | 83                     | 3.5           | 38                 |  |
| March 24, 2020 | Not Available | -                | Not Available |                        | Not Available |                    |  |