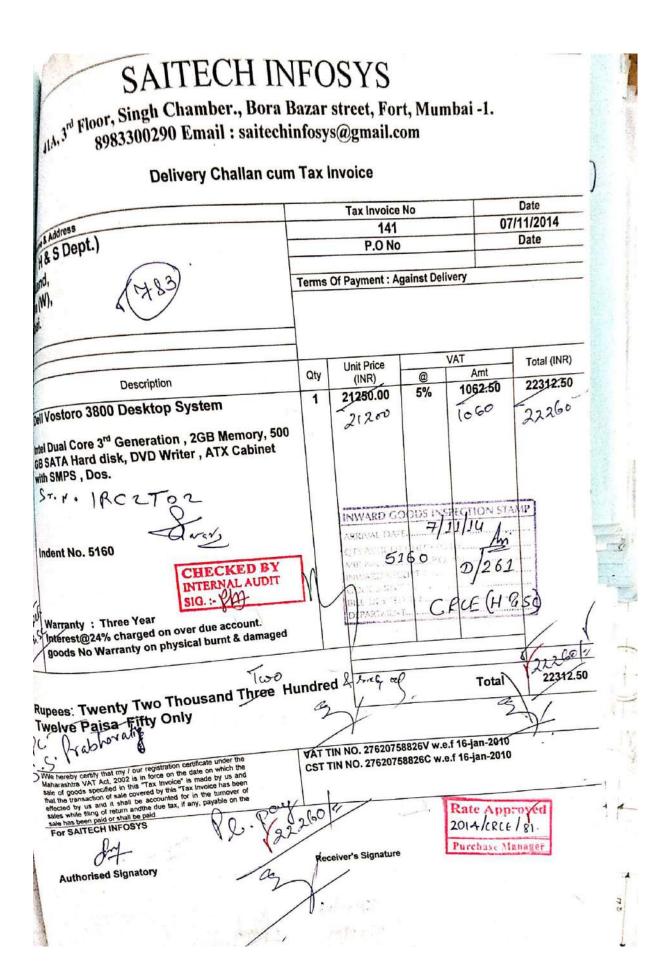

#### BILL OF COMPUTERS PURCHASED

|                                                                                                                                                                                                                             |          |                           |           |         | -                    | . Portan               | and the second se |    |
|-----------------------------------------------------------------------------------------------------------------------------------------------------------------------------------------------------------------------------|----------|---------------------------|-----------|---------|----------------------|------------------------|-----------------------------------------------------------------------------------------------------------------------------------------------------------------------------------------------------------------------------------------------------------------------------------------------------------------------------------------------------------------------------------------------------------------------------------------------------------------------------------------------------------------------------------------------------------------------------------------------------------------------------------------------------------------------------------------------------|----|
| TECHIGENT TECHNOLOGIES PVT LT                                                                                                                                                                                               | DELIVE   | Invoice No:               |           |         | Dated:               | L FOR REC              | 3PIENT                                                                                                                                                                                                                                                                                                                                                                                                                                                                                                                                                                                                                                                                                              |    |
| 177,1 st Floor, V Mall,Near Sai Dham Temple<br>Kandivali (E) Mumbai                                                                                                                                                         |          | GSTTTPL1                  |           |         | 04/02/20             |                        |                                                                                                                                                                                                                                                                                                                                                                                                                                                                                                                                                                                                                                                                                                     |    |
| GSTIN/UIN. 27AAFCT9563P12D<br>CIN: U72200MH2016PTC286902                                                                                                                                                                    |          | Delivery No               | te        |         |                      | 5 DAYS FRO             |                                                                                                                                                                                                                                                                                                                                                                                                                                                                                                                                                                                                                                                                                                     |    |
|                                                                                                                                                                                                                             |          | Supplier's R              | ef:       |         | Other Re<br>Sagar Sw | eference(s):<br>vargam |                                                                                                                                                                                                                                                                                                                                                                                                                                                                                                                                                                                                                                                                                                     |    |
| Bill To:<br>SLFrancis Xavier Pilar(Unit-CRCE)                                                                                                                                                                               |          | Buyer's Orc<br>2018-19/CR |           |         | Dated 31/01/20       | 019                    | 123                                                                                                                                                                                                                                                                                                                                                                                                                                                                                                                                                                                                                                                                                                 |    |
| FR AGNEL ASHRAM,<br>BANDSTAND, BANDRA(W),<br>MUMBAI 400050                                                                                                                                                                  |          | Despatch D<br>0574        | ocument   | No.     | Delivery             | Note Date              |                                                                                                                                                                                                                                                                                                                                                                                                                                                                                                                                                                                                                                                                                                     |    |
|                                                                                                                                                                                                                             |          | Despatcher                | d through |         | Destina              |                        |                                                                                                                                                                                                                                                                                                                                                                                                                                                                                                                                                                                                                                                                                                     |    |
| GSTIN ID: 27AABT59182Q1ZI<br>Ship To:                                                                                                                                                                                       |          | DELIVERY<br>Terms of D    |           |         | BANDR                | CA (VV)                |                                                                                                                                                                                                                                                                                                                                                                                                                                                                                                                                                                                                                                                                                                     |    |
| SLFrancis Xavier Pilar(Unit-CRCE)<br>FR AGNEL ASHRAM,<br>BANDSTAND, BANDRAW,<br>MUMBAI 400050<br>TEL 67114000<br>GSTIN ID; 27AABTS9182Q1ZI                                                                                  |          | Tens or o                 |           |         |                      |                        |                                                                                                                                                                                                                                                                                                                                                                                                                                                                                                                                                                                                                                                                                                     |    |
| Sr Description of Goods                                                                                                                                                                                                     | HSN/SAC  | GST Rate                  | Qty       | Rate    | Per                  | Discount               | Amount                                                                                                                                                                                                                                                                                                                                                                                                                                                                                                                                                                                                                                                                                              |    |
| No.<br>Lenovo Desktop V530-15TWA6061H                                                                                                                                                                                       | 84715000 | 18 %                      | 25        | 25,490. | 00 NOS               | 0                      | 6,37,250.00                                                                                                                                                                                                                                                                                                                                                                                                                                                                                                                                                                                                                                                                                         | 5  |
| Bith Generation Intrill@Cone#I3-B100 Processor @     3.6 GHz, With Turbo Boost 3.6 GHz, 2400 MHz, 6 MB     Securit Cache 64 BE /4 GB CONE 2400 RPM BAM /                                                                    |          |                           |           |         | 100                  |                        |                                                                                                                                                                                                                                                                                                                                                                                                                                                                                                                                                                                                                                                                                                     |    |
| 118 SATA HDD DOS USB Keyboard/Mouse 3 Tears pristo work                                                                                                                                                                     | anty     | 1                         |           |         |                      |                        |                                                                                                                                                                                                                                                                                                                                                                                                                                                                                                                                                                                                                                                                                                     |    |
| SK NO-<br>VKR03254; VKR03260; VKR05280; VKR05383; VKR05101;<br>VKR03208; VKR03961; VKR07353; VKR07354; VKR073361;<br>VKR07559; VKR07765; VKR07765; VKR07771; VKR07816;<br>VKR07559; VKR07765; VKR07766; VKR07771; VKR07816; |          |                           |           |         |                      |                        |                                                                                                                                                                                                                                                                                                                                                                                                                                                                                                                                                                                                                                                                                                     |    |
| VKR07833; VKR07960; VKR08041; VKR08054; VKR08239;<br>VKR08367; VKR08540; VKR55161; VKR55339; VKR59019                                                                                                                       |          |                           |           |         |                      |                        |                                                                                                                                                                                                                                                                                                                                                                                                                                                                                                                                                                                                                                                                                                     |    |
| 01AG804 DESKTOP RAM<br>Lengvo 4G8 DOR4 Desktop RAM                                                                                                                                                                          | 8473     | 18 %                      | 25        | 0       | .01 NOS              | 0                      | 0.2                                                                                                                                                                                                                                                                                                                                                                                                                                                                                                                                                                                                                                                                                                 | 5  |
| Warranty as per Lenovo<br>855M30G16420G1PC69300LO; 855M30G16420G1PC69300M3;<br>855M30G16420G1PC69300ML 855M30G16420G1PC69300MT;                                                                                             |          |                           |           |         |                      |                        |                                                                                                                                                                                                                                                                                                                                                                                                                                                                                                                                                                                                                                                                                                     |    |
| 855M30G16420G1PC69J00AL; 855M30G16420G1PC69J000A;<br>855M30G16420G1PC69J000A; 855M30G16420G1PC69J000G;                                                                                                                      |          |                           |           |         |                      |                        |                                                                                                                                                                                                                                                                                                                                                                                                                                                                                                                                                                                                                                                                                                     |    |
| 855M30G16420G1PC69300C3; 855M30G16420G1PC69300R9;<br>855M30G16420G1PC69300RK; 855M30G16420G1PC69300SD;<br>855M30G16420G1PC69300S1; 855M30G16420G1PC69300SD;                                                                 |          |                           |           |         |                      |                        |                                                                                                                                                                                                                                                                                                                                                                                                                                                                                                                                                                                                                                                                                                     |    |
| 855M30G16420G1PL59A00VE_855M30G16420G1PC593010D                                                                                                                                                                             |          |                           |           |         |                      |                        |                                                                                                                                                                                                                                                                                                                                                                                                                                                                                                                                                                                                                                                                                                     |    |
| RCM BR 1647061PC59J012U, DSBPIJUG1042PG1PC0220+Fry                                                                                                                                                                          |          | -                         |           | 1       |                      | 1                      |                                                                                                                                                                                                                                                                                                                                                                                                                                                                                                                                                                                                                                                                                                     | -  |
| (day                                                                                                                                                                                                                        |          | 1 miles                   | -         |         |                      | -                      |                                                                                                                                                                                                                                                                                                                                                                                                                                                                                                                                                                                                                                                                                                     |    |
| - mouto                                                                                                                                                                                                                     |          |                           |           |         |                      |                        |                                                                                                                                                                                                                                                                                                                                                                                                                                                                                                                                                                                                                                                                                                     | -  |
| Neter are                                                                                                                                                                                                                   |          |                           |           |         |                      |                        |                                                                                                                                                                                                                                                                                                                                                                                                                                                                                                                                                                                                                                                                                                     |    |
| with a second                                                                                                                                                                                                               |          |                           |           |         |                      |                        |                                                                                                                                                                                                                                                                                                                                                                                                                                                                                                                                                                                                                                                                                                     |    |
| In Se Wait                                                                                                                                                                                                                  |          |                           |           |         |                      |                        |                                                                                                                                                                                                                                                                                                                                                                                                                                                                                                                                                                                                                                                                                                     |    |
| aiten                                                                                                                                                                                                                       |          |                           |           |         |                      |                        |                                                                                                                                                                                                                                                                                                                                                                                                                                                                                                                                                                                                                                                                                                     |    |
| at Consumations                                                                                                                                                                                                             |          |                           |           |         |                      |                        |                                                                                                                                                                                                                                                                                                                                                                                                                                                                                                                                                                                                                                                                                                     |    |
|                                                                                                                                                                                                                             |          |                           |           |         |                      |                        |                                                                                                                                                                                                                                                                                                                                                                                                                                                                                                                                                                                                                                                                                                     |    |
|                                                                                                                                                                                                                             |          |                           |           |         |                      |                        |                                                                                                                                                                                                                                                                                                                                                                                                                                                                                                                                                                                                                                                                                                     |    |
| Call and the second second                                                                                                                                                                                                  |          |                           |           |         |                      |                        | Page No                                                                                                                                                                                                                                                                                                                                                                                                                                                                                                                                                                                                                                                                                             | .1 |
|                                                                                                                                                                                                                             |          |                           | N.        |         |                      |                        |                                                                                                                                                                                                                                                                                                                                                                                                                                                                                                                                                                                                                                                                                                     |    |