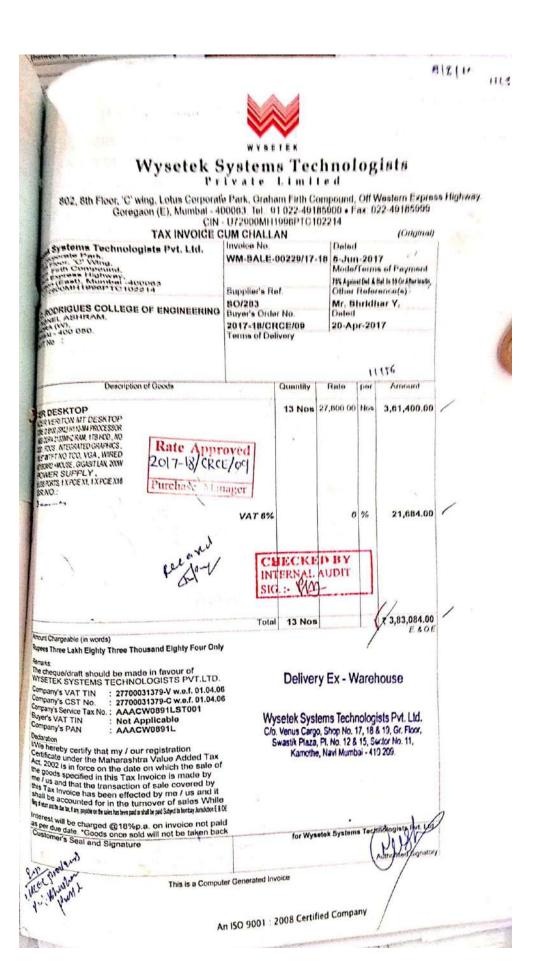

#### BILL OF COMPUTERS PURCHASED

|                                                                                                                                                                                                                             |          |                           |           |         | -                    | . Portan               | and the second se |    |
|-----------------------------------------------------------------------------------------------------------------------------------------------------------------------------------------------------------------------------|----------|---------------------------|-----------|---------|----------------------|------------------------|-----------------------------------------------------------------------------------------------------------------------------------------------------------------------------------------------------------------------------------------------------------------------------------------------------------------------------------------------------------------------------------------------------------------------------------------------------------------------------------------------------------------------------------------------------------------------------------------------------------------------------------------------------------------------------------------------------|----|
| TECHIGENT TECHNOLOGIES PVT LT                                                                                                                                                                                               | DELIVE   | Invoice No:               |           |         | Dated:               | L FOR REC              | 3PIENT                                                                                                                                                                                                                                                                                                                                                                                                                                                                                                                                                                                                                                                                                              |    |
| 177,1 st Floor, V Mall,Near Sai Dham Temple<br>Kandivali (E) Mumbai                                                                                                                                                         |          | GSTTTPL1                  |           |         | 04/02/20             |                        |                                                                                                                                                                                                                                                                                                                                                                                                                                                                                                                                                                                                                                                                                                     |    |
| GSTIN/UIN. 27AAFCT9563P12D<br>CIN: U72200MH2016PTC286902                                                                                                                                                                    |          | Delivery No               | te        |         |                      | 5 DAYS FRO             |                                                                                                                                                                                                                                                                                                                                                                                                                                                                                                                                                                                                                                                                                                     |    |
|                                                                                                                                                                                                                             |          | Supplier's R              | ef:       |         | Other Re<br>Sagar Sw | eference(s):<br>vargam |                                                                                                                                                                                                                                                                                                                                                                                                                                                                                                                                                                                                                                                                                                     |    |
| Bill To:<br>SLFrancis Xavier Pilar(Unit-CRCE)                                                                                                                                                                               |          | Buyer's Orc<br>2018-19/CR |           |         | Dated 31/01/20       | 019                    | 123                                                                                                                                                                                                                                                                                                                                                                                                                                                                                                                                                                                                                                                                                                 |    |
| FR AGNEL ASHRAM,<br>BANDSTAND, BANDRA(W),<br>MUMBAI 400050                                                                                                                                                                  |          | Despatch D<br>0574        | ocument   | No.     | Delivery             | Note Date              |                                                                                                                                                                                                                                                                                                                                                                                                                                                                                                                                                                                                                                                                                                     |    |
|                                                                                                                                                                                                                             |          | Despatcher                | d through |         | Destina              |                        |                                                                                                                                                                                                                                                                                                                                                                                                                                                                                                                                                                                                                                                                                                     |    |
| GSTIN ID: 27AABT59182Q1ZI<br>Ship To:                                                                                                                                                                                       |          | DELIVERY<br>Terms of D    |           |         | BANDR                | CA (VV)                |                                                                                                                                                                                                                                                                                                                                                                                                                                                                                                                                                                                                                                                                                                     |    |
| SLFrancis Xavier Pilar(Unit-CRCE)<br>FR AGNEL ASHRAM,<br>BANDSTAND, BANDRAW,<br>MUMBAI 400050<br>TEL 67114000<br>GSTIN ID; 27AABTS9182Q1ZI                                                                                  |          | Tens or o                 |           |         |                      |                        |                                                                                                                                                                                                                                                                                                                                                                                                                                                                                                                                                                                                                                                                                                     |    |
| Sr Description of Goods                                                                                                                                                                                                     | HSN/SAC  | GST Rate                  | Qty       | Rate    | Per                  | Discount               | Amount                                                                                                                                                                                                                                                                                                                                                                                                                                                                                                                                                                                                                                                                                              |    |
| No.<br>Lenovo Desktop V530-15TWA6061H                                                                                                                                                                                       | 84715000 | 18 %                      | 25        | 25,490. | 00 NOS               | 0                      | 6,37,250.00                                                                                                                                                                                                                                                                                                                                                                                                                                                                                                                                                                                                                                                                                         | 5  |
| Bith Generation Intrill@Cone#I3-B100 Processor @     3.6 GHz, With Turbo Boost 3.6 GHz, 2400 MHz, 6 MB     Securit Cache 64 BE /4 GB CONE 2400 RPM BAM /                                                                    |          |                           |           |         | 100                  |                        |                                                                                                                                                                                                                                                                                                                                                                                                                                                                                                                                                                                                                                                                                                     |    |
| 118 SATA HDD DOS USB Keyboard/Mouse 3 Tears pristo work                                                                                                                                                                     | anty     | 1                         |           |         |                      |                        |                                                                                                                                                                                                                                                                                                                                                                                                                                                                                                                                                                                                                                                                                                     |    |
| SK NO-<br>VKR03254; VKR03260; VKR05280; VKR05383; VKR05101;<br>VKR03208; VKR03961; VKR07353; VKR07354; VKR073361;<br>VKR07559; VKR07765; VKR07765; VKR07771; VKR07816;<br>VKR07559; VKR07765; VKR07766; VKR07771; VKR07816; |          |                           |           |         |                      |                        |                                                                                                                                                                                                                                                                                                                                                                                                                                                                                                                                                                                                                                                                                                     |    |
| VKR07833; VKR07960; VKR08041; VKR08054; VKR08239;<br>VKR08367; VKR08540; VKR55161; VKR55339; VKR59019                                                                                                                       |          |                           |           |         |                      |                        |                                                                                                                                                                                                                                                                                                                                                                                                                                                                                                                                                                                                                                                                                                     |    |
| 01AG804 DESKTOP RAM<br>Lengvo 4G8 DOR4 Desktop RAM                                                                                                                                                                          | 8473     | 18 %                      | 25        | 0       | .01 NOS              | 0                      | 0.2                                                                                                                                                                                                                                                                                                                                                                                                                                                                                                                                                                                                                                                                                                 | 5  |
| Warranty as per Lenovo<br>855M30G16420G1PC69300LO; 855M30G16420G1PC69300M3;<br>855M30G16420G1PC69300ML 855M30G16420G1PC69300MT;                                                                                             |          |                           |           |         |                      |                        |                                                                                                                                                                                                                                                                                                                                                                                                                                                                                                                                                                                                                                                                                                     |    |
| 855M30G16420G1PC69J00AL; 855M30G16420G1PC69J000A;<br>855M30G16420G1PC69J000A; 855M30G16420G1PC69J000G;                                                                                                                      |          |                           |           |         |                      |                        |                                                                                                                                                                                                                                                                                                                                                                                                                                                                                                                                                                                                                                                                                                     |    |
| 855M30G16420G1PC69300C3; 855M30G16420G1PC69300R9;<br>855M30G16420G1PC69300RK; 855M30G16420G1PC69300SD;<br>855M30G16420G1PC69300S1; 855M30G16420G1PC69300SD;                                                                 |          |                           |           |         |                      |                        |                                                                                                                                                                                                                                                                                                                                                                                                                                                                                                                                                                                                                                                                                                     |    |
| 855M30G16420G1PL59A00VE_855M30G16420G1PC593010D                                                                                                                                                                             |          |                           |           |         |                      |                        |                                                                                                                                                                                                                                                                                                                                                                                                                                                                                                                                                                                                                                                                                                     |    |
| RCM BR 1647061PC59J012U, DSBPIJUG1042PG1PC0220+Fry                                                                                                                                                                          |          | -                         |           | 1       |                      | 1                      |                                                                                                                                                                                                                                                                                                                                                                                                                                                                                                                                                                                                                                                                                                     | -  |
| (day                                                                                                                                                                                                                        |          | 1 miles                   | -         |         |                      | -                      |                                                                                                                                                                                                                                                                                                                                                                                                                                                                                                                                                                                                                                                                                                     |    |
| - mouto                                                                                                                                                                                                                     |          |                           |           |         |                      |                        |                                                                                                                                                                                                                                                                                                                                                                                                                                                                                                                                                                                                                                                                                                     | -  |
| Neter are                                                                                                                                                                                                                   |          |                           |           |         |                      |                        |                                                                                                                                                                                                                                                                                                                                                                                                                                                                                                                                                                                                                                                                                                     |    |
| with a second                                                                                                                                                                                                               |          |                           |           |         |                      |                        |                                                                                                                                                                                                                                                                                                                                                                                                                                                                                                                                                                                                                                                                                                     |    |
| In Se Wait                                                                                                                                                                                                                  |          |                           |           |         |                      |                        |                                                                                                                                                                                                                                                                                                                                                                                                                                                                                                                                                                                                                                                                                                     |    |
| aiten                                                                                                                                                                                                                       |          |                           |           |         |                      |                        |                                                                                                                                                                                                                                                                                                                                                                                                                                                                                                                                                                                                                                                                                                     |    |
| at Consumations                                                                                                                                                                                                             |          |                           |           |         |                      |                        |                                                                                                                                                                                                                                                                                                                                                                                                                                                                                                                                                                                                                                                                                                     |    |
|                                                                                                                                                                                                                             |          |                           |           |         |                      |                        |                                                                                                                                                                                                                                                                                                                                                                                                                                                                                                                                                                                                                                                                                                     |    |
|                                                                                                                                                                                                                             |          |                           |           |         |                      |                        |                                                                                                                                                                                                                                                                                                                                                                                                                                                                                                                                                                                                                                                                                                     |    |
| Call and the second second                                                                                                                                                                                                  |          |                           |           |         |                      |                        | Page No                                                                                                                                                                                                                                                                                                                                                                                                                                                                                                                                                                                                                                                                                             | .1 |
|                                                                                                                                                                                                                             |          |                           | N.        |         |                      |                        |                                                                                                                                                                                                                                                                                                                                                                                                                                                                                                                                                                                                                                                                                                     |    |